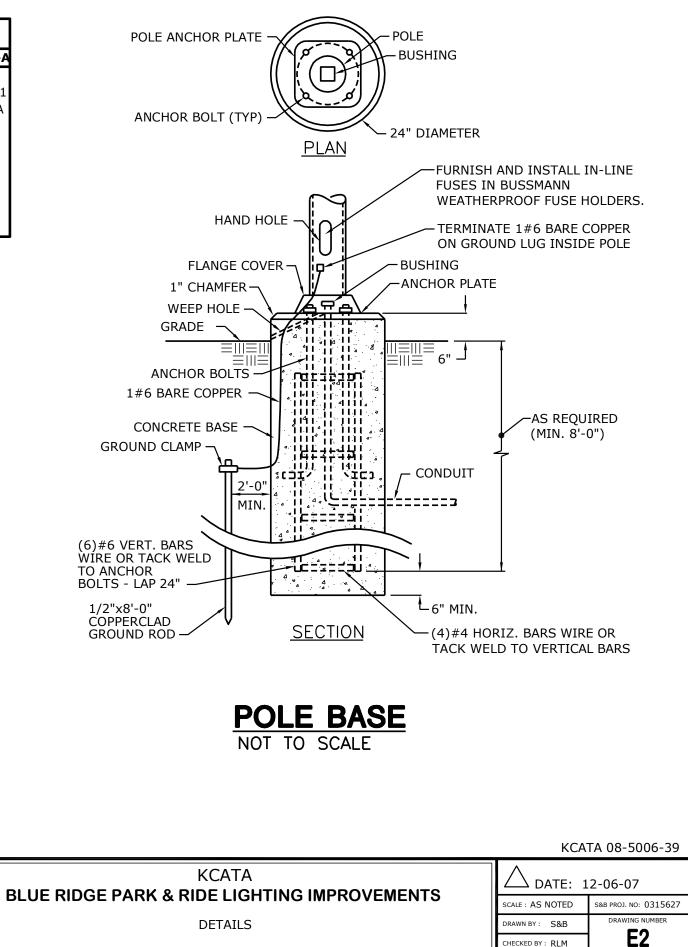

|   | DESCRIPTION                                                                                                                                                                                                                                                         | MOUNTING         | LAMP                                         | VOLTS | DIM | MANUFACTURER       | V-/       |
|---|---------------------------------------------------------------------------------------------------------------------------------------------------------------------------------------------------------------------------------------------------------------------|------------------|----------------------------------------------|-------|-----|--------------------|-----------|
| A | LED AREA LIGHT, SLIM, LOW PROFILE, CAST<br>ALUMINUM WITH INTEGRAL WEATHER-TIGHT<br>LED DRIVER COMPARTMENT AND ALUM.<br>HEATSINKS. MOUNTING HOUSING SHALL BE<br>DIE CAST ALUM. AND INCLUDE LEAF/DEBRIS<br>GUARD. BRONZE COLOR, NEMA PHOTOCELL<br>SOCKET & PHOTOCELL. | POLE<br>ADJ. ARM | LED<br>6 BAR<br>9600 LUMENS<br>TOTAL INITIAL | 240   | N/A | PRE-APPROVED EQUAL | 141<br>VA |
|   |                                                                                                                                                                                                                                                                     |                  |                                              |       |     |                    |           |
|   |                                                                                                                                                                                                                                                                     |                  |                                              |       |     |                    |           |