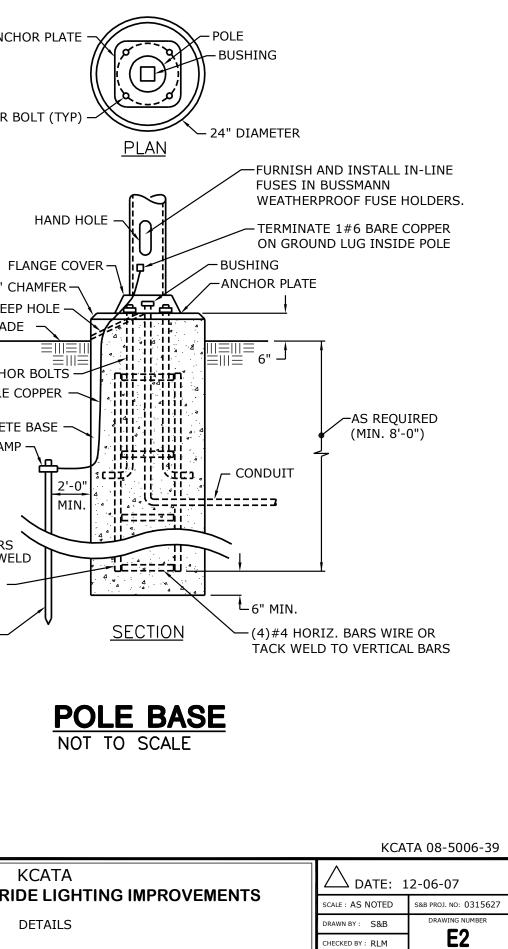

|   | DESCRIPTION                                                                                                                                                                                                                                                         | MOUNTING         | LAMP                                         | VOLTS | DIM | MANUFACTURER       | V-/       |
|---|---------------------------------------------------------------------------------------------------------------------------------------------------------------------------------------------------------------------------------------------------------------------|------------------|----------------------------------------------|-------|-----|--------------------|-----------|
| A | LED AREA LIGHT, SLIM, LOW PROFILE, CAST<br>ALUMINUM WITH INTEGRAL WEATHER-TIGHT<br>LED DRIVER COMPARTMENT AND ALUM.<br>HEATSINKS. MOUNTING HOUSING SHALL BE<br>DIE CAST ALUM. AND INCLUDE LEAF/DEBRIS<br>GUARD. BRONZE COLOR, NEMA PHOTOCELL<br>SOCKET & PHOTOCELL. | POLE<br>ADJ. ARM | LED<br>6 BAR<br>9600 LUMENS<br>TOTAL INITIAL | 240   | N/A | PRE-APPROVED EQUAL | 141<br>VA |
|   |                                                                                                                                                                                                                                                                     |                  |                                              |       |     |                    |           |
|   |                                                                                                                                                                                                                                                                     |                  |                                              |       |     |                    |           |