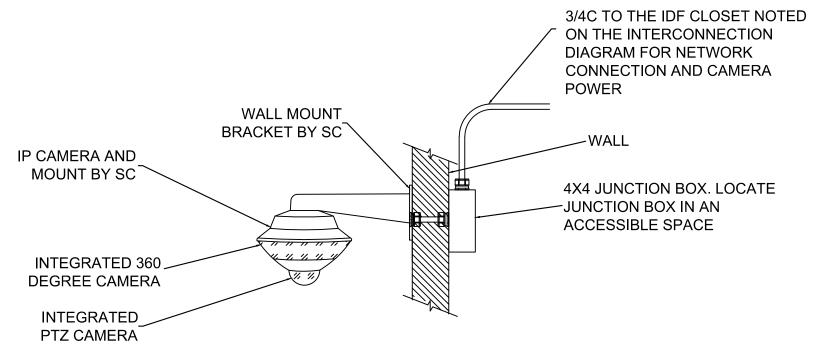

## NOMENCLATURE:

PROPOSED CAMERA SCHEDULE

2 FIXED WALL MOUNTED DOME CAMERA

SCALE: N.T.S. FUNCTION CODE: FIX-W-D

360 DEGREE PANORAMIC WITH PTZ WALL MOUNTED CAMERA

SCALE: N.T.S. FUNCTION CODE: 360 PTZ-W

4) 180 DEGREE PANORAMIC WALL MOUNTED CAMERA

SCALE: N.T.S. FUNCTION CODE: FIX-180-W

5 360 DEGREE WALL MOUNTED PANORAMIC CAMERA
SCALE: N.T.S. FUNCTION CODE: 360-W

6 360 DEGREE CEILING MOUNTED PANORAMIC CAMERA SCALE: N.T.S. FUNCTION CODE: 360-C

7 180 DEGREE CEILING MOUNTED PANORAMIC CAMERA
SCALE: N.T.S. FUNCTION CODE: FIX-180-C