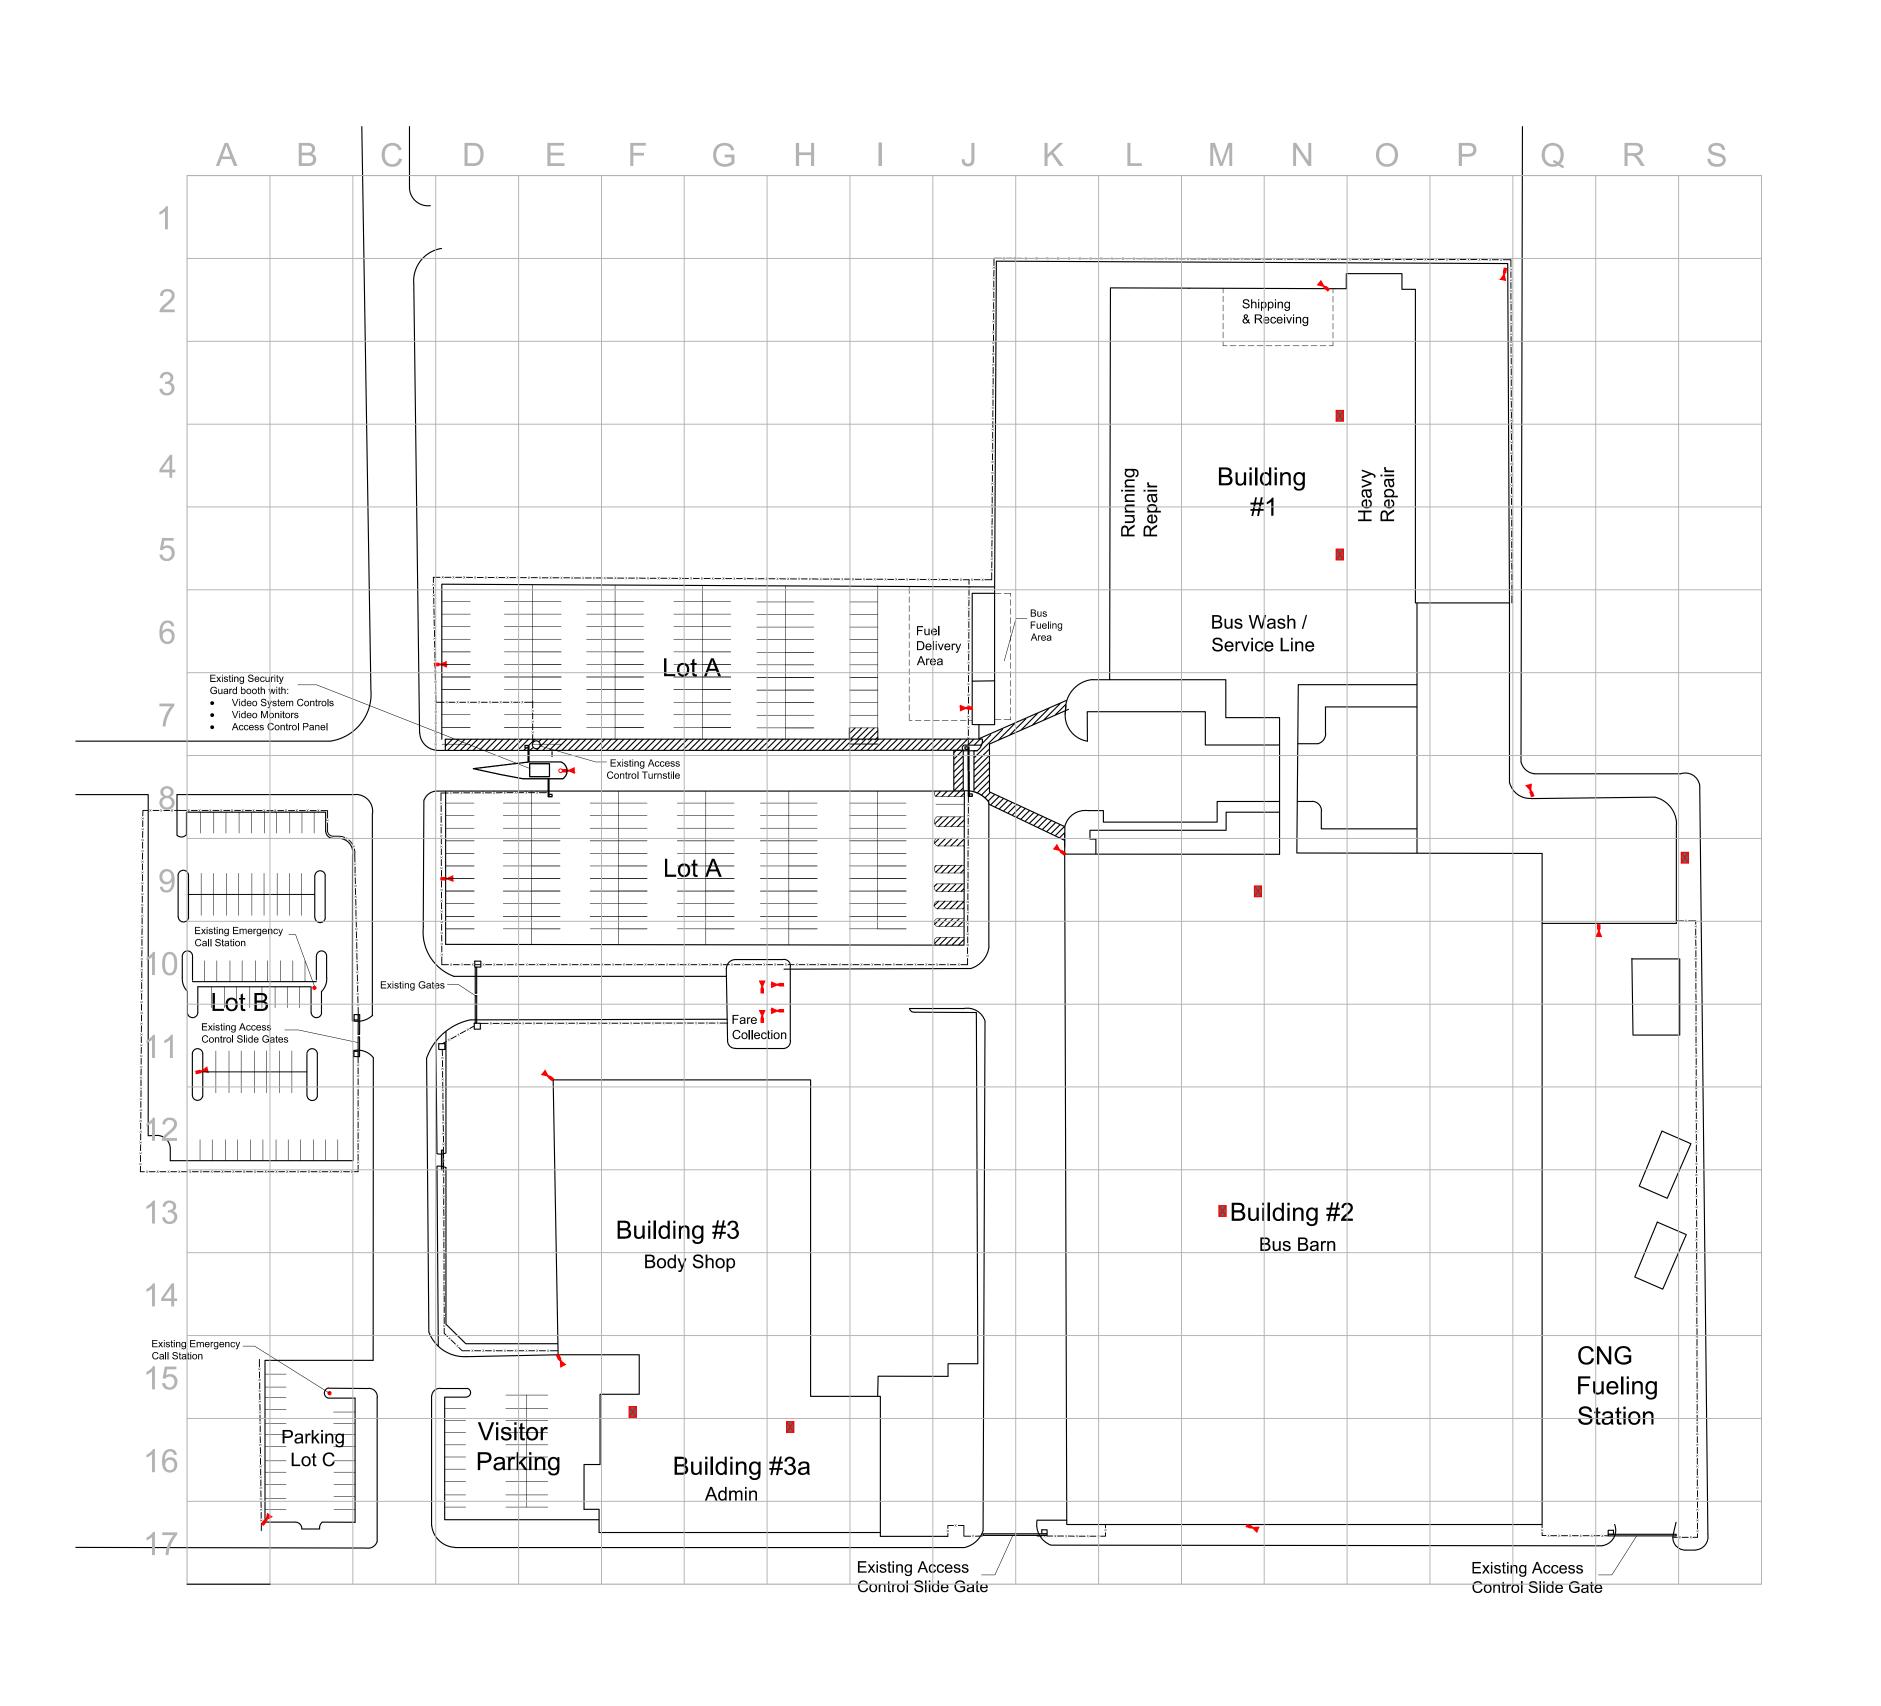

SITE LAYOUT EXISTING SECURITY drawn by:

RideKC

SITE PLAN - EXISTING SECURITY DEVICE LAYOUT

QA/QC by: DH project no.: 020-1483 drawing no.: Security Site Plan R3 date: 6-18-2021 SHEET 2 of 9

checked by:

QA/QC by: