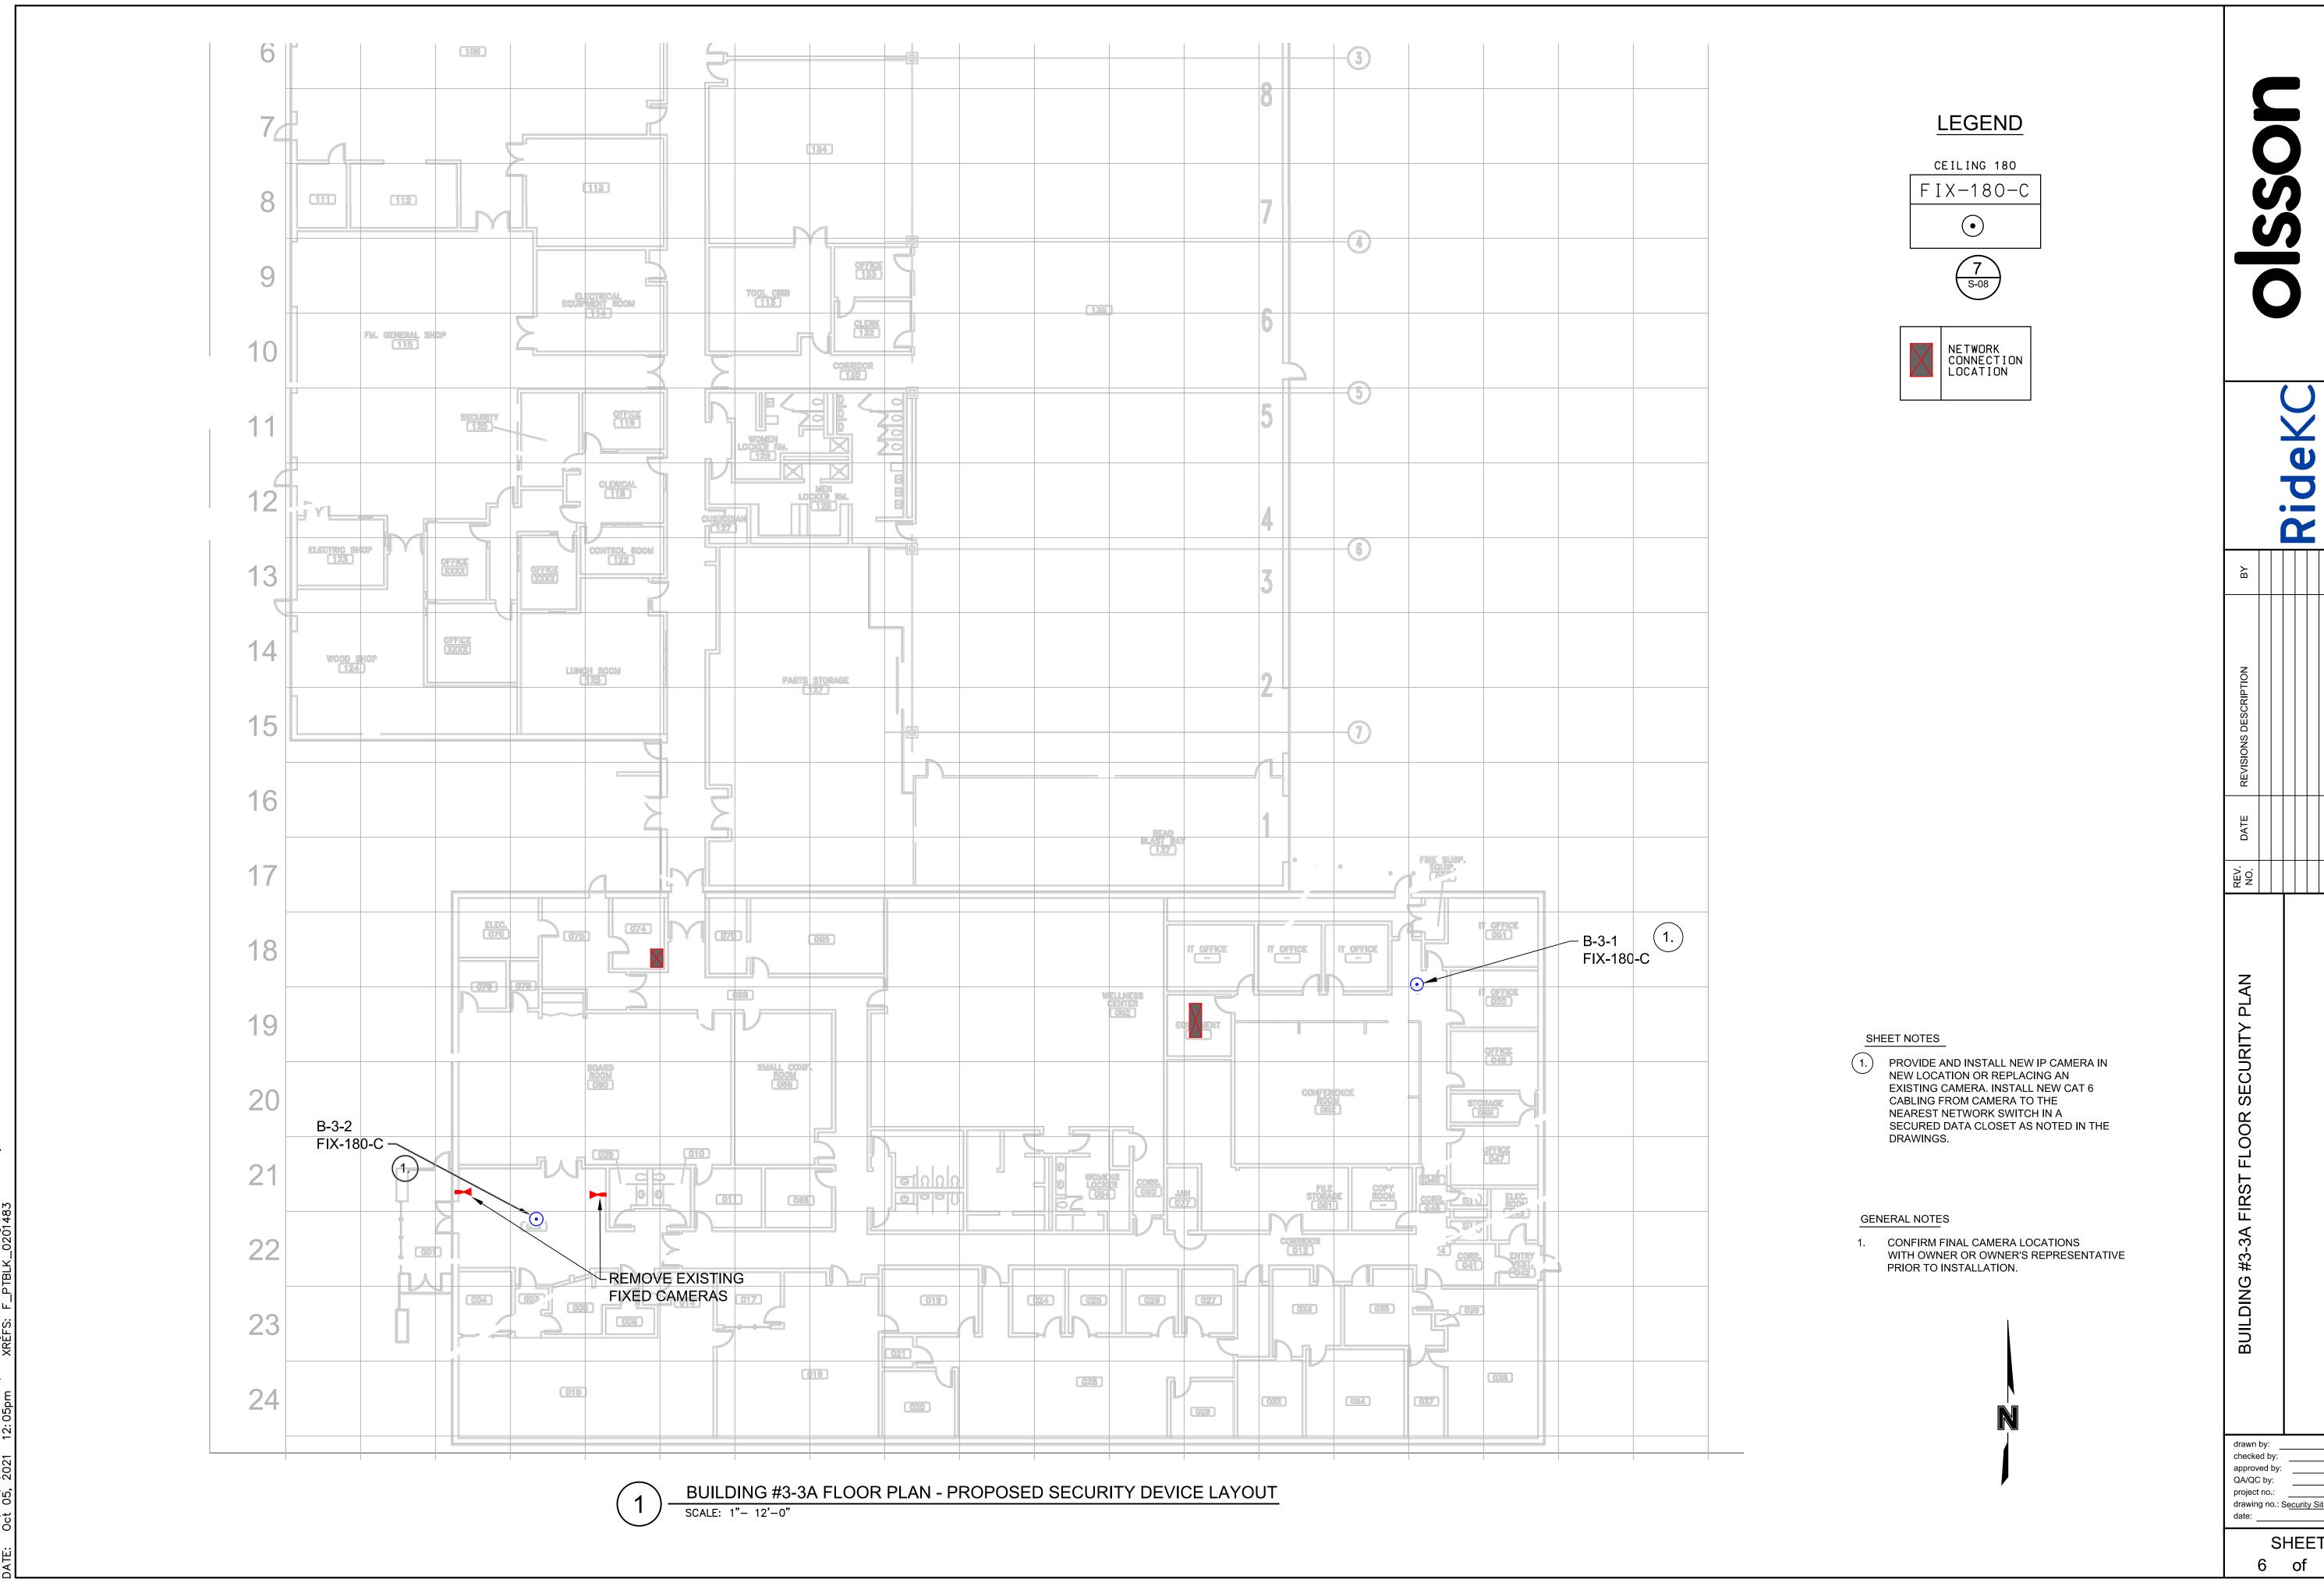

project no.: 020-1483 drawing no.: Security Site Plan R3 6-18-2021

SHEET of 9

| Camera<br>Number | Camera<br>ID                                | Mounting Location | Network Connection Location         | Function<br>Code | Housing<br>Mount | Camera Model     | Drawing<br>Detail |
|------------------|---------------------------------------------|-------------------|-------------------------------------|------------------|------------------|------------------|-------------------|
|                  |                                             |                   | SITE                                |                  |                  |                  |                   |
| S-1              | X3-E17                                      | SWBUILDING#3      | BUILDING#3-SECURITY EQUIPMENT ROOM  | 360 PTZ-W        | WALL             | Q6010-E & Q6075E | 3, 3              |
| S-2              | XP-B 15                                     | N PARKING LOT C   | BUILDING#3-SECURITY EQUIPMENT ROOM  | 360 PTZ-PL       | POLE             | Q6010-E & Q6075E | 3, 9              |
| S-3              | XP-A 11                                     | PARKING LOT B     | SECURITY GUARD SHACK                | 360 PTZ-PL       | POLE             | Q6010-E & Q6075E | 3,9               |
| S-4              | XP-D9a                                      | SW PARKING LOT A  | SECURITY GUARD SHACK                | FIX-PL-D         | POLE             | P3247-LV         | 3,7               |
| S-5              | XP-D9b                                      | SW PARKING LOT A  | SECURITY GUARD SHACK                | FIX-PL-D         | POLE             | P3247-LV         | 3,7               |
| S-6              | XP-D6a                                      | NW PARKING LOT A  | SECURITY GUARD SHACK                | FIX-PL-D         | POLE             | P3247-LV         | 3,7               |
| S-7              | XP-D6b                                      | NW PARKING LOT A  | SECURITY GUARD SHACK                | FIX-PL-D         | POLE             | P3247-LV         | 3,7               |
| S-8              | XP-E8                                       | PARKING LOT A     | SECURITY GUARD SHACK                | 360 PTZ-PL       | POLE             | Q6010-E & Q6075E | 3,9               |
| S-9              | XP-J7                                       | E PARKING LOT A   | BUILDING#1-SHIPPING&RECEIVING       | 360 PTZ-PL       | POLE             | Q6010-E & Q6075E | 3,9               |
| S-10             | X2-K9                                       | NWBUILDING#2      | BUILDING#2-ELECTRICAL ROOM          | 360 PTZ-W        | WALL             | Q6010-E & Q6075E | 3, 3              |
| S-11             | X2-N8                                       | BUILDING CATWALK  | BUILDING#1-SHIPPING & RECEIVING     | 360 PTZ-C        | CEILING          | Q6010-E & Q6075E | 3,9               |
| S-12             | X1-L2                                       | NWBUILDING#1      | BUILDING#1-SHIPPING & RECEIVING     | 360 PTZ-W        | WALL             | Q6010-E & Q6075E | 3,3               |
| S-13             | X1-N2                                       | N BUILDING#1      | BUILDING#1-SHIPPING&RECEIVING       | FIX-W-D          | WALL             | P3247-LV         | 3, 2              |
| S-14             | X1-P2                                       | NE BUILDING #1    | BUILDING#1-SHIPPING & RECEIVING     | 360 PTZ-PL       | POLE             | Q6010-E & Q6075E | 3,9               |
| S-15             | X1-P6                                       | E BUILDING #1     | BUILDING#2-ABOVE 18TH ST ENTRY DR   | 360-W            | WALL             | Q6010-E          | 3,5               |
| S-16             | X2-Q8                                       | NE BUILDING #2    | BUILDING#2 - ABOVE 18TH ST ENTRY DR | FIX-W-D          | WALL             | P3247-LV         | 3, 2              |
| S-17             | X2-Q9                                       | NE BUILDING #2    | BUILDING#2-ABOVE 18TH ST ENTRY DR   | 360 PTZ-W        | WALL             | Q6010-E & Q6075E | 3,3               |
| S-18             | X2-R10                                      | N FUELING STATION | BUILDING#2-ABOVE 18TH ST ENTRY DR   | 180-W            | WALL             | M3077-PLVE       | 3, 4              |
| S-19             | X2-R13a                                     | FUELING STATION   | BUILDING#2 - ELECTRICAL ROOM        | FIX-C-D          | WALL             | P3247-LV         | 3, 1              |
| S-20             | X2-R13b                                     | FUELING STATION   | BUILDING#2 - ELECTRICAL ROOM        | FIX-C-D          | WALL             | P3247-LV         | 3, 1              |
| S-21             | X2-Q17                                      | SE BUILDING #2    | BUILDING#2 - ELECTRICAL ROOM        | 360 PTZ-W        | WALL             | Q6010-E & Q6075E | 3, 3              |
| S-22             | X2-N17                                      | S BUILDING#2      | BUILDING#2-ELECTRICAL ROOM          | FIX-W-D          | WALL             | P3247-LV         | 3, 2              |
| S-23             | X2-K17                                      | SW BUILDING #2    | BUILDING#2 - ELECTRICAL ROOM        | 360 PTZ-W        | WALL             | Q6010-E & Q6075E | 3,3               |
| S-24             | X3-I15                                      | SE BUILDING #3    | BUILDING#3-SECURITY EQUIPMENT ROOM  | 360 PTZ-W        | WALL             | Q6010-E & Q6075E | 3,3               |
| S-25             | X3-H11                                      | NE BUILDING #3    | FARE COLLECTION ISLAND              | 360 PTZ-W        | WALL             | Q6010-E & Q6075E | 3,3               |
| S-26             | X3-H10a                                     | FARE COLLECTION   | FARE COLLECTION ISLAND              | FIX-C-D          | CEILING          | P3247-LV         | 3, 1              |
| S-27             | X3-H10b                                     | FARE COLLECTION   | FARE COLLECTION ISLAND              | FIX-C-D          | CEILING          | P3247-LV         | 3, 1              |
| S-28             | X3-E11                                      | NWBUILDING#3      | BUILDING#3-SECURITY EQUIPMENT ROOM  | 360 PTZ-W        | WALL             | Q6010-E & Q6075E | 3,3               |
| S-29             | X3-E15                                      | WBUILDING#3       | BUILDING#3-SECURITY EQUIPMENT ROOM  | FIX-W-D          | WALL             | P3247-LV         | 3, 2              |
| S-30             | X2-R9                                       | NE BUILDING #2    | BUILDING#2-ABOVE 18TH ST ENTRY DR   | 180-W            | WALL             | M3077-PLVE       | 3,4               |
|                  |                                             |                   | BUILDING#1                          |                  |                  |                  |                   |
| B-1-1            | N10-H2                                      | BASEMENT          | BUILDING#1-BASEMENT                 | FIX-180-C        | CEILING          | M3077-PLVE       | 4,7               |
| B-1-2            | N10-B3                                      | BASEMENT          | BUILDING #1- BASEM ENT              | FIX-180-C        | CEILING          | M 3077-PLVE      | 4,7               |
|                  | 1000 GBU 7 104500                           |                   |                                     |                  |                  |                  | ·                 |
| B-1-3            | N 10-G3                                     | BASEMENT          | BUILDING#1-BASEMENT                 | FIX-C-D          | CEILING          | P3247-LV         | 4, 1              |
| B-14             | N10-E4                                      | BASEMENT          | BUILDING#1-BASEMENT                 | FIX-C-D          | CEILING          | P3247-LV         | 4, 1              |
| B-1-5            | N 10-A 6                                    | BASEMENT          | BUILDING#1-BASEMENT                 | FIX-C-D          | CEILING          | P3247-LV         | 4, 1              |
| B-1-6            | N 10-16                                     | BASEMENT          | BUILDING#1-BASEMENT                 | FIX-C-D          | CEILING          | P3247-LV         | 4, 1              |
| B-1-7            | N 11-H 2a                                   | PARTS SUPPLY ROOM | BUILDING#1-SHIPPING&RECEIVING       | FIX-W-D          | WALL             | P3247-LV         | 4,2               |
|                  | 50019-19960 TSRESS 16300                    |                   |                                     |                  |                  |                  | ·                 |
| B-1-8            | N11-H2b                                     | PARTS SUPPLY ROOM | BUILDING #1- SHIPPING & RECEIVING   | FIX-W-D          | WALL             | P3247-LV         | 4,2               |
| B-1-9            | N 11-12                                     | PARTS SUPPLY ROOM | BUILDING#1-SHIPPING & RECEIVING     | FIX-W-D          | WALL             | P3247-LV         | 4,2               |
| B-1-10           | N11-J2a                                     | PARTS SUPPLY ROOM | BUILDING#1-SHIPPING & RECEIVING     | FIX-W-D          | WALL             | P3247-LV         | 4,2               |
| B-1-11           | N11-J2b                                     | PARTS SUPPLY ROOM | BUILDING#1-SHIPPING&RECEIVING       | FIX-W-D          | WALL             | P3247-LV         | 4,2               |
| B-1-12           | N11K2                                       | PARTS SUPPLY ROOM | BUILDING#1-SHIPPING&RECEIVING       | FIX-W-D          | WALL             | P3247-LV         | 4,2               |
| B-1-13           | N11L2                                       | PARTS SUPPLY ROOM | BUILDING#1-SHIPPING&RECEIVING       | FIX-W-D          | WALL             | P3247-LV         | 4, 2              |
| B-1-14           | N11-F6                                      | PARTS SUPPLY ROOM | BUILDING#1-SHIPPING&RECEIVING       | FIX-W-D          | WALL             | P3247-LV         | 4,2               |
|                  |                                             |                   |                                     |                  |                  |                  |                   |
| B-1-15           | N11-H6                                      | PARTS SUPPLY ROOM | BUILDING #1- SHIPPING & RECEIVING   | FIX-180-C        | CEILING          | M 3077-PLVE      | 4,7               |
| B-1-16           | N 11-H7                                     | PARTS SUPPLY ROOM | BUILDING#1-SHIPPING&RECEIVING       | FIX-180-C        | CEILING          | M3077-PLVE       | 4,7               |
| B-1-17           | N 11-M 7                                    | PARTS SUPPLY ROOM | BUILDING#1-SHIPPING&RECEIVING       | FIX-180-C        | CEILING          | M3077-PLVE       | 4,7               |
| B-1-18           | N 11-127                                    | LOBBYAREA         | BUILDING#1-SHIPPING&RECEIVING       | FIX-180-C        | CEILING          | M3077-PLVE       | 4,7               |
| B-1-19           | N 11-K26                                    | LOBBY AREA        | BUILDING#1-SHIPPING&RECEIVING       | FIX-180-C        | CEILING          | M 3077-PLVE      | 4,7               |
|                  | 2000 C. |                   |                                     |                  |                  |                  | ·                 |
| B-1-20           | N 12-J22                                    | UPSTAIRS LOBBY    | BUILDING #1- SECOND FLOOR           | FIX-180-W        | WALL             | M 3077-PLVE      | 5,4               |
|                  |                                             |                   | BUILDING#2                          |                  |                  |                  |                   |
| B-2-1            | N9                                          | BUILDING#2        | BUILDING#2-BUSSBARN                 | FIX-W-D          | WALL             | P3247-LV         | 3, 2              |
| B-2-2            | N 11                                        | BUILDING#2        | BUILDING#2-BUSSBARN                 | 180-C            | CEILING          | M3077-PLVE       | 3,7               |
| B-2-3            | N 14                                        | BUILDING#2        | BUILDING#2-BUSSBARN                 | 180-C            | CEILING          | M 3077-PLVE      | 3,7               |
| B-2-4            | N 17                                        | BUILDING#2        | BUILDING#2-BUSSBARN                 | FIX-W-D          | WALL             | P3247-LV         | ·                 |
| D-Z-4            | IN 1/                                       | BUILDING #2       |                                     | LIV-88-D         | VVALL            | F 3241-LV        | 3,2               |
|                  |                                             |                   | BREEN BUILDING 3A                   |                  |                  |                  |                   |
| B-3-1            | N31-P18                                     | OFFICE HALLWAY    | BUILDING#3-SECURITY EQUIPMENT ROOM  | FIX-180-C        | CEILING          | M3077-PLVE       | 6,7               |
|                  | b)                                          |                   |                                     | -                |                  |                  |                   |