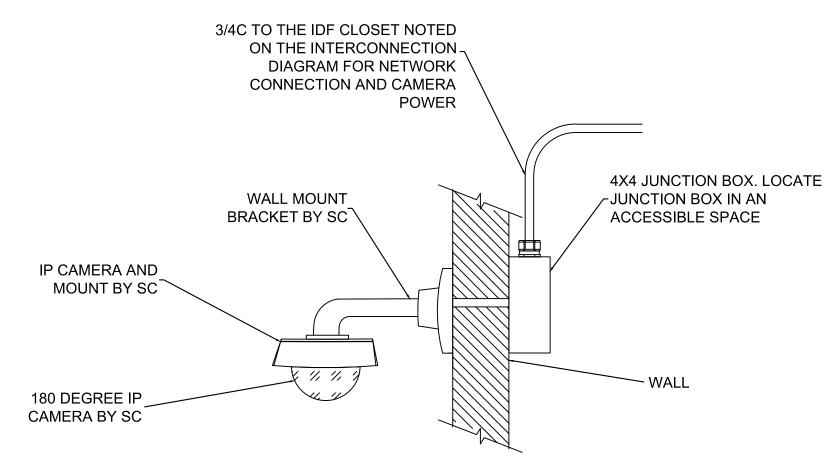

## NOMENCLATURE:

PROPOSED CAMERA SCHEDULE

2 FIXED WALL MOUNTED DOME CAMERA

SCALE: N.T.S. FUNCTION CODE: FIX-W-D

360 DEGREE PANORAMIC WITH PTZ WALL MOUNTED CAMERA

SCALE: N.T.S. FUNCTION CODE: 360 PTZ-W

4) 180 DEGREE PANORAMIC WALL MOUNTED CAMERA