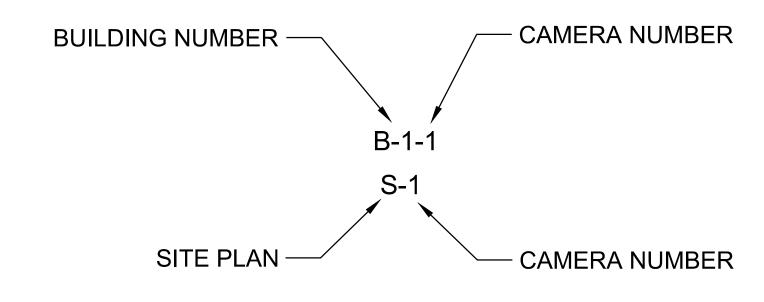

project no.: 020-1483 drawing no.: Security Site Plan R3 6-18-2021

SHEET of 9

| Camera<br>Number | Camera<br>ID                                | Mounting Location | Network Connection Location         | Function<br>Code | Housing<br>Mount | Camera Model     | Drawing<br>Detail |
|------------------|---------------------------------------------|-------------------|-------------------------------------|------------------|------------------|------------------|-------------------|
|                  |                                             |                   | SITE                                |                  |                  |                  |                   |
| S-1              | X3-E17                                      | SWBUILDING#3      | BUILDING#3-SECURITY EQUIPMENT ROOM  | 360 PTZ-W        | WALL             | Q6010-E & Q6075E | 3, 3              |
| S-2              | XP-B 15                                     | N PARKING LOT C   | BUILDING#3-SECURITY EQUIPMENT ROOM  | 360 PTZ-PL       | POLE             | Q6010-E & Q6075E | 3, 9              |
| S-3              | XP-A 11                                     | PARKING LOT B     | SECURITY GUARD SHACK                | 360 PTZ-PL       | POLE             | Q6010-E & Q6075E | 3,9               |
| S-4              | XP-D9a                                      | SW PARKING LOT A  | SECURITY GUARD SHACK                | FIX-PL-D         | POLE             | P3247-LV         | 3,7               |
| S-5              | XP-D9b                                      | SW PARKING LOT A  | SECURITY GUARD SHACK                | FIX-PL-D         | POLE             | P3247-LV         | 3,7               |
| S-6              | XP-D6a                                      | NW PARKING LOT A  | SECURITY GUARD SHACK                | FIX-PL-D         | POLE             | P3247-LV         | 3,7               |
| S-7              | XP-D6b                                      | NW PARKING LOT A  | SECURITY GUARD SHACK                | FIX-PL-D         | POLE             | P3247-LV         | 3,7               |
| S-8              | XP-E8                                       | PARKING LOT A     | SECURITY GUARD SHACK                | 360 PTZ-PL       | POLE             | Q6010-E & Q6075E | 3,9               |
| S-9              | XP-J7                                       | E PARKING LOT A   | BUILDING#1-SHIPPING&RECEIVING       | 360 PTZ-PL       | POLE             | Q6010-E & Q6075E | 3,9               |
| S-10             | X2-K9                                       | NWBUILDING#2      | BUILDING#2-ELECTRICAL ROOM          | 360 PTZ-W        | WALL             | Q6010-E & Q6075E | 3, 3              |
| S-11             | X2-N8                                       | BUILDING CATWALK  | BUILDING#1-SHIPPING & RECEIVING     | 360 PTZ-C        | CEILING          | Q6010-E & Q6075E | 3,9               |
| S-12             | X1-L2                                       | NWBUILDING#1      | BUILDING#1-SHIPPING & RECEIVING     | 360 PTZ-W        | WALL             | Q6010-E & Q6075E | 3,3               |
| S-13             | X1-N2                                       | N BUILDING#1      | BUILDING#1-SHIPPING&RECEIVING       | FIX-W-D          | WALL             | P3247-LV         | 3, 2              |
| S-14             | X1-P2                                       | NE BUILDING #1    | BUILDING#1-SHIPPING & RECEIVING     | 360 PTZ-PL       | POLE             | Q6010-E & Q6075E | 3,9               |
| S-15             | X1-P6                                       | E BUILDING #1     | BUILDING#2-ABOVE 18TH ST ENTRY DR   | 360-W            | WALL             | Q6010-E          | 3,5               |
| S-16             | X2-Q8                                       | NE BUILDING #2    | BUILDING#2 - ABOVE 18TH ST ENTRY DR | FIX-W-D          | WALL             | P3247-LV         | 3, 2              |
| S-17             | X2-Q9                                       | NE BUILDING #2    | BUILDING#2-ABOVE 18TH ST ENTRY DR   | 360 PTZ-W        | WALL             | Q6010-E & Q6075E | 3,3               |
| S-18             | X2-R10                                      | N FUELING STATION | BUILDING#2-ABOVE 18TH ST ENTRY DR   | 180-W            | WALL             | M3077-PLVE       | 3, 4              |
| S-19             | X2-R13a                                     | FUELING STATION   | BUILDING#2 - ELECTRICAL ROOM        | FIX-C-D          | WALL             | P3247-LV         | 3, 1              |
| S-20             | X2-R13b                                     | FUELING STATION   | BUILDING#2 - ELECTRICAL ROOM        | FIX-C-D          | WALL             | P3247-LV         | 3, 1              |
| S-21             | X2-Q17                                      | SE BUILDING #2    | BUILDING#2 - ELECTRICAL ROOM        | 360 PTZ-W        | WALL             | Q6010-E & Q6075E | 3, 3              |
| S-22             | X2-N17                                      | S BUILDING#2      | BUILDING#2-ELECTRICAL ROOM          | FIX-W-D          | WALL             | P3247-LV         | 3, 2              |
| S-23             | X2-K17                                      | SW BUILDING #2    | BUILDING#2 - ELECTRICAL ROOM        | 360 PTZ-W        | WALL             | Q6010-E & Q6075E | 3,3               |
| S-24             | X3-I15                                      | SE BUILDING #3    | BUILDING#3-SECURITY EQUIPMENT ROOM  | 360 PTZ-W        | WALL             | Q6010-E & Q6075E | 3,3               |
| S-25             | X3-H11                                      | NE BUILDING #3    | FARE COLLECTION ISLAND              | 360 PTZ-W        | WALL             | Q6010-E & Q6075E | 3,3               |
| S-26             | X3-H10a                                     | FARE COLLECTION   | FARE COLLECTION ISLAND              | FIX-C-D          | CEILING          | P3247-LV         | 3, 1              |
| S-27             | X3-H10b                                     | FARE COLLECTION   | FARE COLLECTION ISLAND              | FIX-C-D          | CEILING          | P3247-LV         | 3, 1              |
| S-28             | X3-E11                                      | NWBUILDING#3      | BUILDING#3-SECURITY EQUIPMENT ROOM  | 360 PTZ-W        | WALL             | Q6010-E & Q6075E | 3,3               |
| S-29             | X3-E15                                      | WBUILDING#3       | BUILDING#3-SECURITY EQUIPMENT ROOM  | FIX-W-D          | WALL             | P3247-LV         | 3, 2              |
| S-30             | X2-R9                                       | NE BUILDING #2    | BUILDING#2-ABOVE 18TH ST ENTRY DR   | 180-W            | WALL             | M3077-PLVE       | 3,4               |
|                  |                                             |                   | BUILDING#1                          |                  |                  |                  |                   |
| B-1-1            | N10-H2                                      | BASEMENT          | BUILDING#1-BASEMENT                 | FIX-180-C        | CEILING          | M3077-PLVE       | 4,7               |
| B-1-2            | N10-B3                                      | BASEMENT          | BUILDING #1- BASEM ENT              | FIX-180-C        | CEILING          | M 3077-PLVE      | 4,7               |
|                  | 1000 GBU 7 104500                           |                   |                                     |                  |                  |                  | ·                 |
| B-1-3            | N 10-G3                                     | BASEMENT          | BUILDING#1-BASEMENT                 | FIX-C-D          | CEILING          | P3247-LV         | 4, 1              |
| B-14             | N10-E4                                      | BASEMENT          | BUILDING#1-BASEMENT                 | FIX-C-D          | CEILING          | P3247-LV         | 4, 1              |
| B-1-5            | N 10-A 6                                    | BASEMENT          | BUILDING#1-BASEMENT                 | FIX-C-D          | CEILING          | P3247-LV         | 4, 1              |
| B-1-6            | N 10-16                                     | BASEMENT          | BUILDING#1-BASEMENT                 | FIX-C-D          | CEILING          | P3247-LV         | 4, 1              |
| B-1-7            | N 11-H 2a                                   | PARTS SUPPLY ROOM | BUILDING#1-SHIPPING&RECEIVING       | FIX-W-D          | WALL             | P3247-LV         | 4,2               |
|                  | 50019-19960 TSRESS 16300                    |                   |                                     |                  |                  |                  | ·                 |
| B-1-8            | N11-H2b                                     | PARTS SUPPLY ROOM | BUILDING #1- SHIPPING & RECEIVING   | FIX-W-D          | WALL             | P3247-LV         | 4,2               |
| B-1-9            | N 11-12                                     | PARTS SUPPLY ROOM | BUILDING#1-SHIPPING & RECEIVING     | FIX-W-D          | WALL             | P3247-LV         | 4,2               |
| B-1-10           | N11-J2a                                     | PARTS SUPPLY ROOM | BUILDING#1-SHIPPING & RECEIVING     | FIX-W-D          | WALL             | P3247-LV         | 4,2               |
| B-1-11           | N11-J2b                                     | PARTS SUPPLY ROOM | BUILDING#1-SHIPPING&RECEIVING       | FIX-W-D          | WALL             | P3247-LV         | 4,2               |
| B-1-12           | N11K2                                       | PARTS SUPPLY ROOM | BUILDING#1-SHIPPING&RECEIVING       | FIX-W-D          | WALL             | P3247-LV         | 4,2               |
| B-1-13           | N11L2                                       | PARTS SUPPLY ROOM | BUILDING#1-SHIPPING&RECEIVING       | FIX-W-D          | WALL             | P3247-LV         | 4, 2              |
| B-1-14           | N11-F6                                      | PARTS SUPPLY ROOM | BUILDING#1-SHIPPING&RECEIVING       | FIX-W-D          | WALL             | P3247-LV         | 4,2               |
|                  |                                             |                   |                                     |                  |                  |                  |                   |
| B-1-15           | N11-H6                                      | PARTS SUPPLY ROOM | BUILDING #1- SHIPPING & RECEIVING   | FIX-180-C        | CEILING          | M 3077-PLVE      | 4,7               |
| B-1-16           | N 11-H7                                     | PARTS SUPPLY ROOM | BUILDING#1-SHIPPING&RECEIVING       | FIX-180-C        | CEILING          | M3077-PLVE       | 4,7               |
| B-1-17           | N 11-M 7                                    | PARTS SUPPLY ROOM | BUILDING#1-SHIPPING&RECEIVING       | FIX-180-C        | CEILING          | M3077-PLVE       | 4,7               |
| B-1-18           | N 11-127                                    | LOBBYAREA         | BUILDING#1-SHIPPING&RECEIVING       | FIX-180-C        | CEILING          | M3077-PLVE       | 4,7               |
| B-1-19           | N 11-K26                                    | LOBBY AREA        | BUILDING#1-SHIPPING&RECEIVING       | FIX-180-C        | CEILING          | M 3077-PLVE      | 4,7               |
|                  | 2000 C. |                   |                                     |                  |                  |                  | ·                 |
| B-1-20           | N 12-J22                                    | UPSTAIRS LOBBY    | BUILDING #1- SECOND FLOOR           | FIX-180-W        | WALL             | M 3077-PLVE      | 5,4               |
|                  |                                             |                   | BUILDING#2                          |                  |                  |                  |                   |
| B-2-1            | N9                                          | BUILDING#2        | BUILDING#2-BUSSBARN                 | FIX-W-D          | WALL             | P3247-LV         | 3, 2              |
| B-2-2            | N 11                                        | BUILDING#2        | BUILDING#2-BUSSBARN                 | 180-C            | CEILING          | M3077-PLVE       | 3,7               |
| B-2-3            | N 14                                        | BUILDING#2        | BUILDING#2-BUSSBARN                 | 180-C            | CEILING          | M 3077-PLVE      | 3,7               |
| B-2-4            | N 17                                        | BUILDING#2        | BUILDING#2-BUSSBARN                 | FIX-W-D          | WALL             | P3247-LV         | ·                 |
| D-Z-4            | IN 1/                                       | BUILDING #2       |                                     | LIV-88-D         | VVALL            | F 3241-LV        | 3,2               |
|                  |                                             |                   | BREEN BUILDING 3A                   |                  |                  |                  |                   |
| B-3-1            | N31-P18                                     | OFFICE HALLWAY    | BUILDING#3-SECURITY EQUIPMENT ROOM  | FIX-180-C        | CEILING          | M3077-PLVE       | 6,7               |
|                  | b)                                          |                   |                                     | -                |                  |                  |                   |