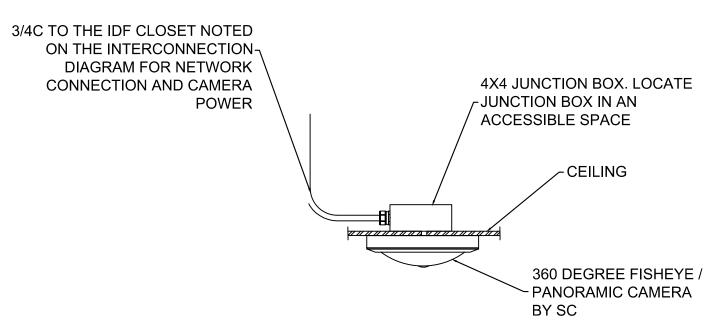

SCALE: N.T.S. FUNCTION CODE: FIX-180-W

5 360 DEGREE WALL MOUNTED PANORAMIC CAMERA
SCALE: N.T.S. FUNCTION CODE: 360-W

6 360 DEGREE CEILING MOUNTED PANORAMIC CAMERA SCALE: N.T.S. FUNCTION CODE: 360-C

7 180 DEGREE CEILING MOUNTED PANORAMIC CAMERA
SCALE: N.T.S. FUNCTION CODE: FIX-180-C