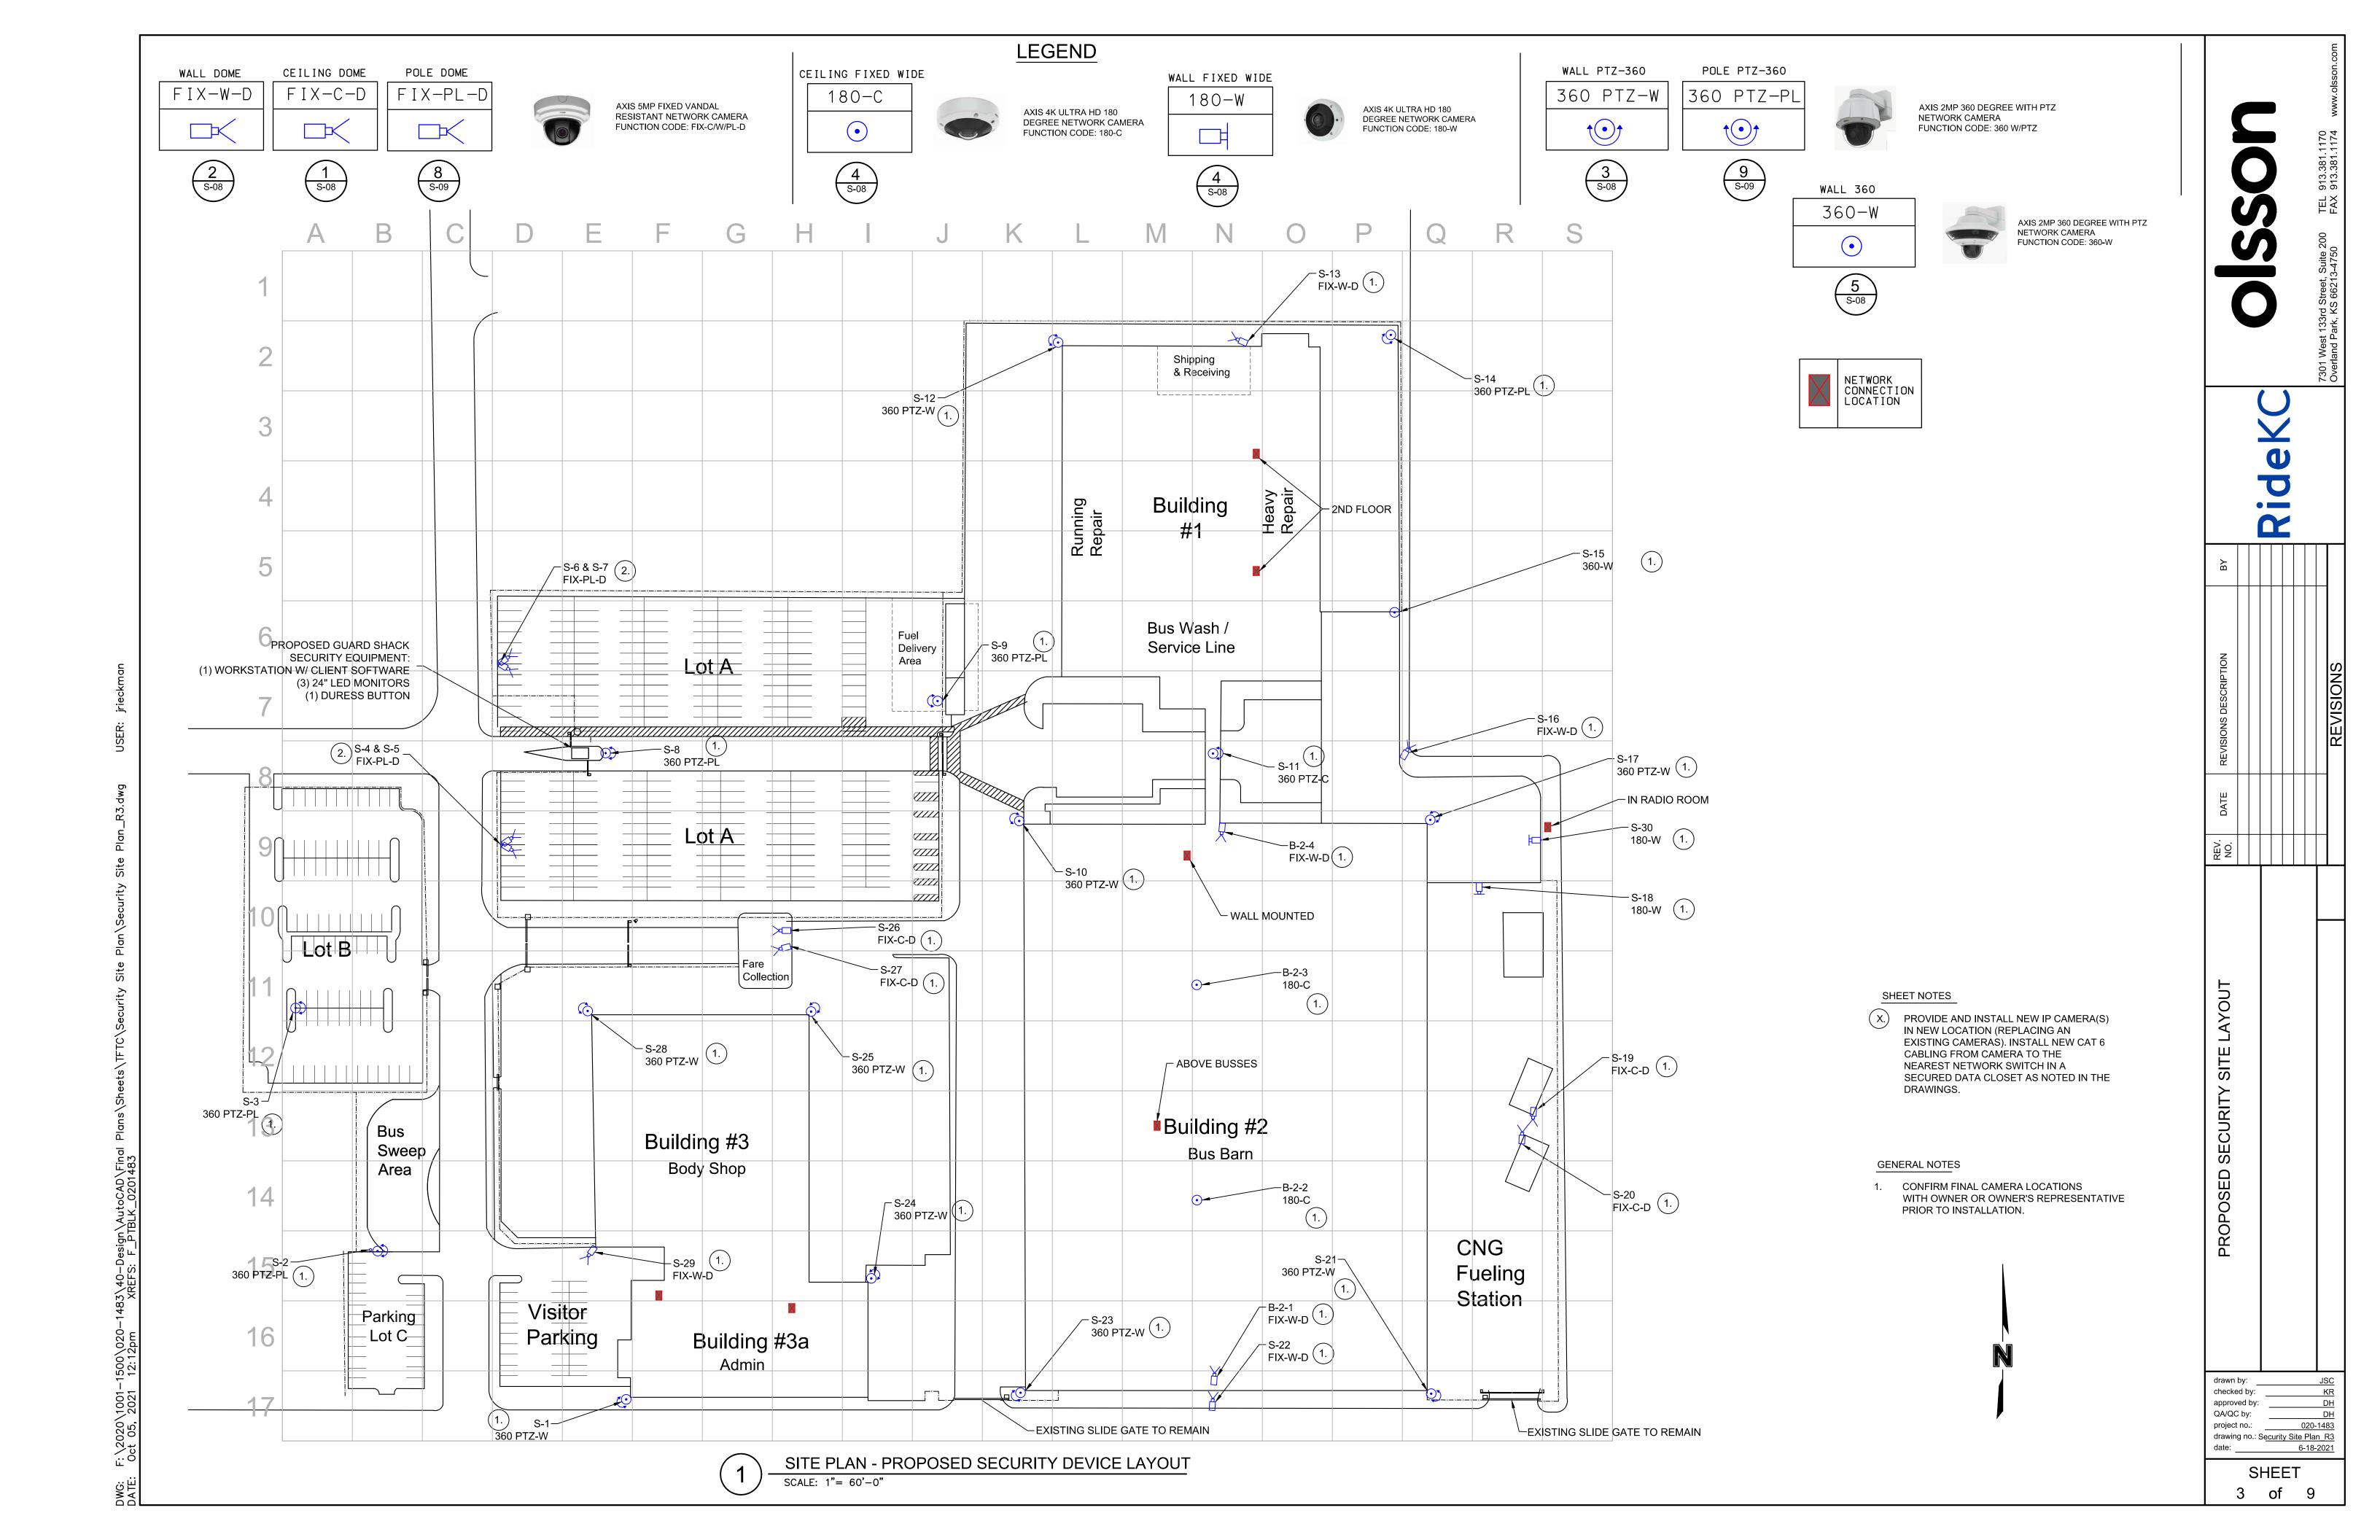

## **DRAWING INDEX**

| <b>A</b>                       | COUNDED                                                             | X                 |                                                                                         | 405               | A ACCESS CONTROL BANEL                                  |                    | M                                                                                     | SHEET NUMBER | DRAWING NUMBER | DRAWING DESCRIPTION                                              |
|--------------------------------|---------------------------------------------------------------------|-------------------|-----------------------------------------------------------------------------------------|-------------------|---------------------------------------------------------|--------------------|---------------------------------------------------------------------------------------|--------------|----------------|------------------------------------------------------------------|
| <b>#</b>                       | SOUNDER                                                             | ₹                 | GLASS BREAK DETECTOR Y = W - WALL MOUNT                                                 | ACP<br>AL<br>AL M | ACCESS CONTROL PANEL ALARMED DOOR ALARM PANEL           | MC<br>MD_          | MASTER INTERCOM METAL DETECTOR                                                        | 1            | S-001          | COVER PAGE                                                       |
| ⊙ <sup>x</sup>                 | POSITION SWITCH                                                     |                   | Y = C - CEILING MOUNT<br>X = A - AUDIO                                                  | ALM<br>AM<br>AO   | ALARM PANEL ALARM MONITORING AUTOMATIC OPERATOR         | MDB<br>MDF<br>MDM  | MANUAL DOOR BOLT<br>MAIN DATA FACILITY                                                | 2            | S-002          | EXISTING SECURITY SITE LAYOUT                                    |
| •                              | Y = M - MAGNETIC<br>X = C - CONCEALED                               |                   | X = S - SHOCK                                                                           | AR                | ASSET READER                                            | MDM<br>MHO         | MODEM<br>MAGNETIC HOLD OPEN DEVICE                                                    | 3            | S-003          | PROPOSED SECURITY SITE LAYOUT                                    |
|                                | X = S - SURFACE MOUNTED<br>X = H - HINGE                            |                   | STROBE LIGHT                                                                            | ARI<br>A/V        | ASSET READER INTERFACE<br>AUDIO/VIDEO                   | ML<br>MMV          | MAGNETIC LOCK MONOSTATIC MICROWAVE SENSOR                                             | 4            | S-004          | BUILDING #1 FIRST FLOOR SECURITY PL                              |
| ⊡ <sup>X</sup>                 | POSITION MONITOR                                                    |                   | Y = W - WALL MOUNT<br>Y = C - CEILING MOUNT                                             | •                 | В                                                       | MS<br>MTS          | BALANCED MAGNETIC SWITCH MAGNETIC TAPE SYSTEM                                         | 5            | S-005          | BUILDING #1 SECOND FLOOR SECURITY F BUILDING #3-3A SECURITY PLAN |
| l <del>··</del> l <sub>Y</sub> | Y = L - LATCH BOLT MONITOR                                          | J                 | JUNCTION BOX                                                                            | В                 | BOXED STYLE BALANCED MAGNETIC SWITCH                    | MTX<br>MUX         | MATRIX SWITCHER<br>MULTIPLEXER                                                        | 7            | S-006<br>S-007 | PROPOSED CAMERA SCHEDULE                                         |
|                                | Y = V - VERTICAL ROD MONITOR<br>Y = F - FLUSH BOLT MONITOR          | <u>[J]</u>        | JUNCTION BOX                                                                            | BMS<br>BMWS       | BISTATIC MICROWAVE SENSOR                               | MV                 | MICROWAVE SENSOR                                                                      | /<br>8       | S-007<br>S-008 | SECURITY DETAILS (SHEET 1 OF 2)                                  |
|                                | X = H - HEADER                                                      |                   |                                                                                         | BPS<br>BW         | BOLT POSITION SWITCH BREAKWIRE DETECTOR                 |                    | N                                                                                     | 9            | S-009          | SECURITY DETAILS (SHEET 2 OF 2)                                  |
|                                | X = S - STRIKE<br>X = I - INTEGRATED                                | (                 | CONDUIT SWEEP                                                                           |                   | C                                                       | NRH                | NON-REMOVABLE HINGE                                                                   | Ğ            | 3 000          | 02001111                                                         |
| <b>—</b> х                     |                                                                     | P                 | PULL BOX                                                                                | С                 | CEILING                                                 | NVR                | NETWORK VIDEO RECORDER  O                                                             |              |                |                                                                  |
| ⊟Ÿ                             | CARD READER Y = P - PROXIMITY                                       |                   | 1022307                                                                                 | CAS<br>CB         | CRITICAL AREA SIGNAGE<br>CALL BOX                       | OB                 | OVER RIDE BUTTON                                                                      |              |                |                                                                  |
|                                | Y = M - MAGENTIC SWIPE<br>X = T - TEST READER                       | <del></del>       | DETAIL DESIGNATION                                                                      | сстv              | CLOSED CIRCUIT TELEVISION                               | OCM                | OUTPUT CONTROL MODULE                                                                 |              |                |                                                                  |
|                                | X = W - WALL MOUNT                                                  | ~                 | REFER TO QY-500 SERIES DRAWINGS FOR INSTALLATION DETAIL                                 | COMM<br>CR        | COMMUNICATIONS<br>CARD READER ON ONE SIDE               | OTS                | OVERHEAD DOOR<br>HALF HEIGHT OPTICAL TURNSTILE                                        |              |                |                                                                  |
|                                | X = M - MULLION MOUNT<br>X = L - LONG RANGE                         | <b>Б</b> Χ        | VIDEO MONITOR                                                                           | CR2<br>CRT        | CARD READER ON BOTH SIDES<br>COLOR GRAPHICS CRT DISPLAY |                    | _                                                                                     |              |                |                                                                  |
|                                | X = P - PEDESTAL<br>X = IN - IN READER                              |                   | Y = 14 - 14  INCH                                                                       | CR/KP             | CARD READER/KEYPAD                                      | В                  | PENDANT                                                                               |              |                |                                                                  |
|                                | X = OUT - OUT READER                                                |                   | Y = 17 - 17 INCH<br>Y = 21 - 21 INCH                                                    |                   | D                                                       | PAS                | PERSONAL ALERT SYSTEM                                                                 |              |                |                                                                  |
| <b>川川</b> (                    | CARD READER / PINPAD COMBINATION                                    |                   | Y = L - LARGE PLASMA                                                                    | D<br>DAS          | DOME STYLE<br>DURESS ALARM SWITCH                       | PB<br>PD           | PULL BOX<br>PEDESTAL                                                                  |              |                |                                                                  |
| <sub>1</sub>                   | Y = P - PROXIMITY<br>Y = M - MAGENTIC SWIPE                         |                   | X = C - COLOR<br>X = B/W - BLACK & WHITE                                                | DB                | DURESS BUTTON<br>DOOR CLOSER                            | PIDS<br>PIR        | PERIMETER INTRUSION DETECTION SYSTEM RX DEVICE ABOVE DOOR                             |              |                |                                                                  |
|                                | X = T - TEST READER<br>X = W - WALL MOUNT                           |                   | X = R' - RACK MOUNT                                                                     | DD                | DURESS DEVICE                                           | PL<br>PR           | POLE MOUNTED<br>PARAPET MOUNTED<br>POWER SUPPLY                                       |              |                |                                                                  |
|                                | X = M - MULLION MOUNT                                               |                   | X = D - DESK MOUNT<br>X = W - WALL MOUNT                                                | DE<br>DH          | DELAYED EGRESS<br>DUAL HEIGHT                           | PS<br>PTR          | POWER SUPPLY<br>PRINTER                                                               |              |                |                                                                  |
|                                | X = L - LONG RANGE<br>X = P - PEDESTAL                              |                   | SYSTEM WORKSTATION                                                                      | DM<br>DPS         | DESK MOUNT<br>DOOR POSITION SWITCH                      | PTS<br>PG1         | PANEL TAMPER SWITCH PEDESTRIAN GATE, 1 LEAF                                           |              |                |                                                                  |
|                                | X = IN - IN READER<br>X = OUT - OUT READER                          |                   | STOTEM WORKSTATION                                                                      | DPS<br>DRI        | DUAL READER INTERFACE<br>DUAL READER INTERFACE          | PG1<br>PG2<br>PTZ  | PEDESTRIAN GATE, 2 LEAF                                                               |              |                |                                                                  |
| √×                             | BIOMETRIC READER                                                    | DVR               | DVR                                                                                     | DRI<br>DT         | DUAL TECHNOLOGY SENSOR                                  | PTZC               | PAN-TILT-ZOOM PTZ CONTROLLER                                                          |              |                |                                                                  |
| l⊻∃ <sub>Y</sub>               | Y = H - HAND GEOMETRY                                               |                   | MANUAL PULL STATION                                                                     | DVMS<br>DVR       | DIGITAL VIDEO MANAGEMENT SYSTEM DIGITAL VIDEO RECORDER  | PTZ/RD             | PTZ RECEIVER/DRIVER                                                                   |              |                |                                                                  |
|                                | Y = I - IRIS SCAN<br>Y = F - FINGER PRINT                           |                   | MANUAL FULL STATION                                                                     | DVS               | DVMS ARCHIVAL SERVER                                    |                    | K                                                                                     |              |                |                                                                  |
|                                | X = W - WALL MOUNT<br>X = P - PEDESTAL                              | $\Longrightarrow$ | DIRECTIONAL ARROW                                                                       |                   | E                                                       | RC<br>RD           | REMOTE CONTROL REVOLVING DOOR                                                         |              |                |                                                                  |
|                                | X = IN - IN READER                                                  | •                 | INDICATES DIRECTION INTO SECURED AREA                                                   | EC<br>ECS         | ELECTRICAL CONTRACTOR EMERGENCY CALL STATION            | REX<br>RDR         | REQUEST TO EXIT PIR<br>REMOTE DOOR RELEASE                                            |              |                |                                                                  |
|                                | X = OUT - OUT READER                                                |                   | CONTROL (ARM/DISARM) PANEL                                                              | EDB               | ELECTRONIC DOOR BOLT                                    | RH                 | ROOF HATCH                                                                            |              |                |                                                                  |
| <b>(</b>                       | CARD READER w/ TIME & ATTENDANCE Y = P - PROXIMITY                  | Ш                 | (                                                                                       | EL EL             | ELECTRIC HINGE<br>ELECTRIC LATCH                        | RM<br>RVA          | REMOTE MONITORING AREA<br>REMOTE VISUAL ASSESSMENT                                    |              |                |                                                                  |
| ——·                            | Y = M - MAGENTIC SWIPE                                              |                   | EMERGENCY 911 CALL STATION                                                              | ELV<br>EOL        | ELEVATOR<br>END OF LINE                                 | RX                 | REQUEST TO EXIT PIR                                                                   |              |                |                                                                  |
|                                | X = W - WALL MOUNT<br>X = P - PEDESTAL                              |                   | (STROBE, INTERCOM AND DURESS BUTTON)                                                    | EPB<br>ES         | EMERGENCY EXIT PUSH BUTTON<br>ELECTRIC STRIKE           |                    | s                                                                                     |              |                |                                                                  |
|                                | X = IN - IN READER<br>X = OUT - OUT READER                          |                   | EAS (EMERGENCY ASSIST STATION)                                                          | EU                | PANIC BAR WITH MORTISE TRIM UNLOCK                      | SCC                | SECURITY CONTROL CENTER SECURITY CONDUIT                                              |              |                |                                                                  |
| ⊞,×                            | PINPAD READER                                                       |                   | (STROBE, INTERCOM AND MANUAL PULL STATION)                                              |                   | F                                                       | SH                 | SINGLE HEIGHT                                                                         |              |                |                                                                  |
| Шγ                             | X = W - WALL MOUNT                                                  | ۵                 | DEVISION / ADDENDUM                                                                     | F<br>FC           | FIBER<br>FLOOR CALL                                     | SLS<br>SMS         | SECONDARY LOCKING SYSTEM<br>SECURITY MANAGEMENT SYSTEM                                |              |                |                                                                  |
|                                | X = P - PEDESTAL<br>X = IN - INBOUND                                | <b>/#</b> \       | REVISION / ADDENDUM                                                                     | FDB<br>FIX        | FIELD DISTRIBUTION BOX                                  | SPE<br>SPS<br>SSDP | SPLICE ENCLOSURE<br>STRIKE POSITION SWITCH                                            |              |                |                                                                  |
|                                | X = OUT - OUTBOUND                                                  |                   |                                                                                         | FÔ                | FIXED CAMERA<br>FIBER OPTIC                             | SSDP<br>SRI<br>SSS | SECURITY SYSTEM DISTRIBUTION PANEL SINGLE READER INTERFACE                            |              |                |                                                                  |
| <b>⊕</b> ¢                     | INTERCOM STATION                                                    |                   | FIXED VIDEO CAMERA                                                                      | FOMUX<br>FORX     | FIBER OPTIC MULTIPLEXER FIBER OPTIC RECEIVER            | SSS                | SECURITY SYSTEM SERVER                                                                |              |                |                                                                  |
| ·                              | Y = S - SUBSTATION<br>Y = M - MASTER STATION                        |                   |                                                                                         | FOIC<br>FOTX      | FIBER OPTIC TRANSCEIVER<br>FIBER OPTIC TRANSMITTER      | <b>T</b> 0         | I TOUGH DAD                                                                           |              |                |                                                                  |
|                                | X = W - WALL MOUNT<br>X = P - PEDESTAL                              |                   | 180° FIXED CAMERA                                                                       | FOV               | FIELD OF VIEW                                           | TSP                | TOUCH BAR<br>TWISTED SHIELDED PAIR                                                    |              |                |                                                                  |
|                                | X = E - EMERGENCY STANCHION                                         | <u> </u>          | 100 FIXED CAIVIERA                                                                      |                   | G                                                       | TR<br>TS           | ELECTRIC TRIM LOCK<br>FULL HEIGHT TURNSTILE                                           |              |                |                                                                  |
|                                | X = D - DESK MOUNT<br>X = V - VIDEO MONITOR                         |                   | PTZ VIDEO CAMERA                                                                        | GB<br>GH          | GLASSBREAK DETECTOR<br>GATE HOUSE                       |                    | U                                                                                     |              |                |                                                                  |
| ⊡ <sup>X</sup>                 | PUSHBUTTON                                                          | <u> </u>          | FIZ VIDEO CAIVIERA                                                                      |                   | н                                                       | UD                 | UNDER DESK                                                                            |              |                |                                                                  |
| <b>—</b> ү                     | Y = R - DOOR RELEASE<br>Y = D - DURESS                              | lacktriangle      | 360 DEGREE PANORAMIC CAMERA                                                             | HE                | HEAD END                                                | UD<br>UPS          | UNINTERRUPTABLE POWER SUPPLY                                                          |              |                |                                                                  |
|                                | Y = C - CAII                                                        | O                 |                                                                                         | HH<br>HPB         | HAND HOLE<br>HANDICAP PUSHBUTTON                        |                    | V                                                                                     |              |                |                                                                  |
|                                | X = EPO - EMERGENCY POWER OVERRIDE<br>X = RQE - REQUEST FOR EXIT    | $\odot$ )         | 360 DEGREE PANORAMIC CAMERA WITH                                                        | HPS               | HIGH PRESSURE SODIUM                                    | VCR                | VIDEO CASSETTE RECORDER<br>VIBRATION DETECTOR                                         |              |                |                                                                  |
| <b>₽</b> X <sup>×</sup>        | MOTION DETECTOR                                                     |                   | INTEGRATED PTZ CAMERA                                                                   |                   | I WITTERSON SUPERATION                                  | VD<br>VDA          | VIDEO DISTRIBUTION AMPLIFIER                                                          |              |                |                                                                  |
| <b>—</b> ү                     | Y = R - REQUEST FOR EXIT                                            | <b>⊞</b> ↔        | PTZ VIDEO CAMERA CONTROLER                                                              | IC<br>ICM         | INTERCOM SUBSTATION INPUT CONTROL MODULE                | VDU<br>VG1         | VIDEO DISPLAY UNIT<br>VEHICLE GATE, 1 LEAF                                            |              |                |                                                                  |
|                                | Y = IDS - INTRUSION DETECTION SYSTEM $X = C - LONG RANGE CURTAIN$   | <u> </u>          | 1 12 VIDEO GAMERA GONTROLLIK                                                            | ICX<br>IDV        | INTERCOM EXCHANGE INTERCOM WITH VIDEO                   | VG1<br>VG2<br>VG0  | VEHICLE GATE, 1 LEAF VEHICLE GATE, 2 LEAF VEHICLE GATE OPERATOR VEHICLE LOOP DETECTOR |              |                |                                                                  |
|                                | X = W - WIDE AREA DETECTOR                                          | 1.4               | DOWER TRANSFER HINGE                                                                    | IDS<br>I/O        | INTRUSION DETECTION SYSTEM INPUT/OUT                    | VLD<br>VM          | VIDEO MONITOR                                                                         |              |                |                                                                  |
| ₩                              | 360° MOTION DETECTOR                                                | И                 | POWER TRANSFER HINGE                                                                    | iR<br>ISC         | INFRARED DETECTOR INTELLIGENT SYSTEM CONTROLLER         | VMS<br>VR          | VIDEO MOTION SENSOR<br>VANDAL RESISTANT                                               |              |                |                                                                  |
| EX                             | ELECTRIC LOCK                                                       |                   | HORN/SPEAKER FOR EMERGENCY NOTIFICATION                                                 | 130               | J                                                       | ***                | WIND/L RESISTANT                                                                      |              |                |                                                                  |
| —т                             | Y = R - INTEGRAL REQUEST FOR EXIT<br>Y = L - INTEGRAL LATCH MONITOR | H                 |                                                                                         | JB                | JUNCTION BOX                                            | w                  | W<br>WALL MOUNT                                                                       |              |                |                                                                  |
|                                | Y = B - BOND SENSOR                                                 |                   |                                                                                         |                   | K                                                       | WD.                | WEDGE STYLE                                                                           |              |                |                                                                  |
|                                | Y = DE - DELAYED EGRESS<br>Y = BP - BOLT POSITION SWITCH            |                   | CAMERA WITH INTERCOM                                                                    |                   | VENDOADD                                                | WJ<br>WS           | WALL JACK<br>WORK STATION                                                             |              |                |                                                                  |
|                                | X = H - HAND SET<br>X = S - ELECTRIC STRIKE                         |                   | CANIERA WITH INTERCOM                                                                   | KBD<br>KP         | KEYBOARD<br>KEYPAD, NO CARD                             |                    |                                                                                       |              |                |                                                                  |
|                                | X = M - ELECTRO-MAGNETIC<br>X = D - ELECTRIC DEADBOLT               |                   | INTEGRATED LOCK AND REQUIRITY CARD READER                                               | KO<br>KS          | KEYSWITCH OVERRIDE<br>KEYSWITCH                         |                    |                                                                                       |              |                |                                                                  |
| v                              |                                                                     | æ                 | INTEGRATED LOCK AND PROXIMITY CARD READER HAND SET WITH REQUEST TO EXIT SWITCH AND DOOR |                   | L                                                       | 4                  | DOOR 1 LEAS                                                                           |              |                |                                                                  |
| <b>₽</b>                       | PUSHBAR Y = R - REQUEST FOR EXIT                                    |                   | POSITION SWITCH.                                                                        | ΙΔΔ               | LOCAL AUDIBLE ANNUNCIATOR                               | 2                  | DOOR, 1 LEAF<br>DOOR, 2 LEAF                                                          |              |                |                                                                  |
|                                | Y = L - LATCH MONITOR                                               |                   |                                                                                         | LAN               | LOCAL AREA NETWORK                                      |                    |                                                                                       |              |                |                                                                  |
|                                | X = EU - ELECTRIC UNLOCK                                            | ©                 | INTEGRATED LOCK AND PIN PAD CARD READER HAND SET WITH REQUEST TO EXIT SWITCH AND DOOR   | LB<br>LGO         | MONITORED LATCH BOLT SWITCH<br>LIFT GATE OPERATOR       |                    |                                                                                       |              |                |                                                                  |
|                                | X = EL - ELECTRIC LATCH RETRACTION<br>X = T - TOUCH BAR             | ⊞ネ                | POSITION SWITCH.                                                                        | LP<br>LVA         | LOCAL PROCESSOR<br>LOCAL VISUAL ANNUNCIATOR             |                    |                                                                                       |              |                |                                                                  |
|                                | X = DE - DELAYED EGRESS                                             |                   |                                                                                         | LPC               | LICENSE PLATE CAPTURE CAMERA                            |                    |                                                                                       |              |                |                                                                  |
|                                |                                                                     | <b>&gt;</b>       | LOUDSPEAKER FOR MASS NOTIFICATION SYSTEM                                                |                   |                                                         |                    |                                                                                       |              |                |                                                                  |
|                                | AND ADDDEMATIONS SHOWN                                              |                   |                                                                                         |                   |                                                         |                    |                                                                                       |              |                |                                                                  |
|                                | AND ABBREVIATIONS SHOWN                                             |                   | IN-CEILING SPEAKER FOR MASS NOTIFICATION SYSTEM                                         |                   |                                                         |                    |                                                                                       |              |                |                                                                  |
| MBOLS/ICONS<br>IT A COMPLETE   |                                                                     |                   | IN-CEILING SPEAKER FOR MASS NOTIFICATION STSTEM                                         |                   |                                                         |                    |                                                                                       |              |                |                                                                  |

project no.: 020-1483 drawing no.: Security Site Plan R3 6-18-2021

SHEET of 9

| Camera<br>Number | Camera<br>ID                                | Mounting Location | Network Connection Location         | Function<br>Code | Housing<br>Mount | Camera Model     | Drawing<br>Detail |
|------------------|---------------------------------------------|-------------------|-------------------------------------|------------------|------------------|------------------|-------------------|
|                  |                                             |                   | SITE                                |                  |                  |                  |                   |
| S-1              | X3-E17                                      | SWBUILDING#3      | BUILDING#3-SECURITY EQUIPMENT ROOM  | 360 PTZ-W        | WALL             | Q6010-E & Q6075E | 3, 3              |
| S-2              | XP-B 15                                     | N PARKING LOT C   | BUILDING#3-SECURITY EQUIPMENT ROOM  | 360 PTZ-PL       | POLE             | Q6010-E & Q6075E | 3, 9              |
| S-3              | XP-A 11                                     | PARKING LOT B     | SECURITY GUARD SHACK                | 360 PTZ-PL       | POLE             | Q6010-E & Q6075E | 3,9               |
| S-4              | XP-D9a                                      | SW PARKING LOT A  | SECURITY GUARD SHACK                | FIX-PL-D         | POLE             | P3247-LV         | 3,7               |
| S-5              | XP-D9b                                      | SW PARKING LOT A  | SECURITY GUARD SHACK                | FIX-PL-D         | POLE             | P3247-LV         | 3,7               |
| S-6              | XP-D6a                                      | NW PARKING LOT A  | SECURITY GUARD SHACK                | FIX-PL-D         | POLE             | P3247-LV         | 3,7               |
| S-7              | XP-D6b                                      | NW PARKING LOT A  | SECURITY GUARD SHACK                | FIX-PL-D         | POLE             | P3247-LV         | 3,7               |
| S-8              | XP-E8                                       | PARKING LOT A     | SECURITY GUARD SHACK                | 360 PTZ-PL       | POLE             | Q6010-E & Q6075E | 3,9               |
| S-9              | XP-J7                                       | E PARKING LOT A   | BUILDING#1-SHIPPING&RECEIVING       | 360 PTZ-PL       | POLE             | Q6010-E & Q6075E | 3,9               |
| S-10             | X2-K9                                       | NWBUILDING#2      | BUILDING#2-ELECTRICAL ROOM          | 360 PTZ-W        | WALL             | Q6010-E & Q6075E | 3, 3              |
| S-11             | X2-N8                                       | BUILDING CATWALK  | BUILDING#1-SHIPPING & RECEIVING     | 360 PTZ-C        | CEILING          | Q6010-E & Q6075E | 3,9               |
| S-12             | X1-L2                                       | NWBUILDING#1      | BUILDING#1-SHIPPING & RECEIVING     | 360 PTZ-W        | WALL             | Q6010-E & Q6075E | 3,3               |
| S-13             | X1-N2                                       | N BUILDING#1      | BUILDING#1-SHIPPING&RECEIVING       | FIX-W-D          | WALL             | P3247-LV         | 3, 2              |
| S-14             | X1-P2                                       | NE BUILDING #1    | BUILDING#1-SHIPPING & RECEIVING     | 360 PTZ-PL       | POLE             | Q6010-E & Q6075E | 3,9               |
| S-15             | X1-P6                                       | E BUILDING #1     | BUILDING#2-ABOVE 18TH ST ENTRY DR   | 360-W            | WALL             | Q6010-E          | 3,5               |
| S-16             | X2-Q8                                       | NE BUILDING #2    | BUILDING#2 - ABOVE 18TH ST ENTRY DR | FIX-W-D          | WALL             | P3247-LV         | 3, 2              |
| S-17             | X2-Q9                                       | NE BUILDING #2    | BUILDING#2-ABOVE 18TH ST ENTRY DR   | 360 PTZ-W        | WALL             | Q6010-E & Q6075E | 3,3               |
| S-18             | X2-R10                                      | N FUELING STATION | BUILDING#2-ABOVE 18TH ST ENTRY DR   | 180-W            | WALL             | M3077-PLVE       | 3, 4              |
| S-19             | X2-R13a                                     | FUELING STATION   | BUILDING#2 - ELECTRICAL ROOM        | FIX-C-D          | WALL             | P3247-LV         | 3, 1              |
| S-20             | X2-R13b                                     | FUELING STATION   | BUILDING#2 - ELECTRICAL ROOM        | FIX-C-D          | WALL             | P3247-LV         | 3, 1              |
| S-21             | X2-Q17                                      | SE BUILDING #2    | BUILDING#2 - ELECTRICAL ROOM        | 360 PTZ-W        | WALL             | Q6010-E & Q6075E | 3, 3              |
| S-22             | X2-N17                                      | S BUILDING#2      | BUILDING#2-ELECTRICAL ROOM          | FIX-W-D          | WALL             | P3247-LV         | 3, 2              |
| S-23             | X2-K17                                      | SW BUILDING #2    | BUILDING#2 - ELECTRICAL ROOM        | 360 PTZ-W        | WALL             | Q6010-E & Q6075E | 3,3               |
| S-24             | X3-I15                                      | SE BUILDING #3    | BUILDING#3-SECURITY EQUIPMENT ROOM  | 360 PTZ-W        | WALL             | Q6010-E & Q6075E | 3,3               |
| S-25             | X3-H11                                      | NE BUILDING #3    | FARE COLLECTION ISLAND              | 360 PTZ-W        | WALL             | Q6010-E & Q6075E | 3,3               |
| S-26             | X3-H10a                                     | FARE COLLECTION   | FARE COLLECTION ISLAND              | FIX-C-D          | CEILING          | P3247-LV         | 3, 1              |
| S-27             | X3-H10b                                     | FARE COLLECTION   | FARE COLLECTION ISLAND              | FIX-C-D          | CEILING          | P3247-LV         | 3, 1              |
| S-28             | X3-E11                                      | NWBUILDING#3      | BUILDING#3-SECURITY EQUIPMENT ROOM  | 360 PTZ-W        | WALL             | Q6010-E & Q6075E | 3,3               |
| S-29             | X3-E15                                      | WBUILDING#3       | BUILDING#3-SECURITY EQUIPMENT ROOM  | FIX-W-D          | WALL             | P3247-LV         | 3, 2              |
| S-30             | X2-R9                                       | NE BUILDING #2    | BUILDING#2-ABOVE 18TH ST ENTRY DR   | 180-W            | WALL             | M3077-PLVE       | 3,4               |
|                  |                                             |                   | BUILDING#1                          |                  |                  |                  |                   |
| B-1-1            | N10-H2                                      | BASEMENT          | BUILDING#1-BASEMENT                 | FIX-180-C        | CEILING          | M3077-PLVE       | 4,7               |
| B-1-2            | N10-B3                                      | BASEMENT          | BUILDING #1- BASEM ENT              | FIX-180-C        | CEILING          | M 3077-PLVE      | 4,7               |
|                  | 1000 GBU 7 104500                           |                   |                                     |                  |                  |                  | ·                 |
| B-1-3            | N 10-G3                                     | BASEMENT          | BUILDING#1-BASEMENT                 | FIX-C-D          | CEILING          | P3247-LV         | 4, 1              |
| B-14             | N10-E4                                      | BASEMENT          | BUILDING#1-BASEMENT                 | FIX-C-D          | CEILING          | P3247-LV         | 4, 1              |
| B-1-5            | N 10-A 6                                    | BASEMENT          | BUILDING#1-BASEMENT                 | FIX-C-D          | CEILING          | P3247-LV         | 4, 1              |
| B-1-6            | N 10-16                                     | BASEMENT          | BUILDING#1-BASEMENT                 | FIX-C-D          | CEILING          | P3247-LV         | 4, 1              |
| B-1-7            | N 11-H 2a                                   | PARTS SUPPLY ROOM | BUILDING#1-SHIPPING&RECEIVING       | FIX-W-D          | WALL             | P3247-LV         | 4,2               |
|                  | 50019-19960 TSRESS 16300                    |                   |                                     |                  |                  |                  | ·                 |
| B-1-8            | N11-H2b                                     | PARTS SUPPLY ROOM | BUILDING #1- SHIPPING & RECEIVING   | FIX-W-D          | WALL             | P3247-LV         | 4,2               |
| B-1-9            | N 11-12                                     | PARTS SUPPLY ROOM | BUILDING#1-SHIPPING & RECEIVING     | FIX-W-D          | WALL             | P3247-LV         | 4,2               |
| B-1-10           | N11-J2a                                     | PARTS SUPPLY ROOM | BUILDING#1-SHIPPING & RECEIVING     | FIX-W-D          | WALL             | P3247-LV         | 4,2               |
| B-1-11           | N11-J2b                                     | PARTS SUPPLY ROOM | BUILDING#1-SHIPPING&RECEIVING       | FIX-W-D          | WALL             | P3247-LV         | 4,2               |
| B-1-12           | N11K2                                       | PARTS SUPPLY ROOM | BUILDING#1-SHIPPING&RECEIVING       | FIX-W-D          | WALL             | P3247-LV         | 4,2               |
| B-1-13           | N11L2                                       | PARTS SUPPLY ROOM | BUILDING#1-SHIPPING&RECEIVING       | FIX-W-D          | WALL             | P3247-LV         | 4, 2              |
| B-1-14           | N11-F6                                      | PARTS SUPPLY ROOM | BUILDING#1-SHIPPING&RECEIVING       | FIX-W-D          | WALL             | P3247-LV         | 4,2               |
|                  |                                             |                   |                                     |                  |                  |                  |                   |
| B-1-15           | N11-H6                                      | PARTS SUPPLY ROOM | BUILDING #1- SHIPPING & RECEIVING   | FIX-180-C        | CEILING          | M 3077-PLVE      | 4,7               |
| B-1-16           | N 11-H7                                     | PARTS SUPPLY ROOM | BUILDING#1-SHIPPING&RECEIVING       | FIX-180-C        | CEILING          | M3077-PLVE       | 4,7               |
| B-1-17           | N 11-M 7                                    | PARTS SUPPLY ROOM | BUILDING#1-SHIPPING&RECEIVING       | FIX-180-C        | CEILING          | M3077-PLVE       | 4,7               |
| B-1-18           | N 11-127                                    | LOBBYAREA         | BUILDING#1-SHIPPING&RECEIVING       | FIX-180-C        | CEILING          | M3077-PLVE       | 4,7               |
| B-1-19           | N 11-K26                                    | LOBBY AREA        | BUILDING#1-SHIPPING&RECEIVING       | FIX-180-C        | CEILING          | M 3077-PLVE      | 4,7               |
|                  | 2000 C. |                   |                                     |                  |                  |                  | ·                 |
| B-1-20           | N 12-J22                                    | UPSTAIRS LOBBY    | BUILDING #1- SECOND FLOOR           | FIX-180-W        | WALL             | M 3077-PLVE      | 5,4               |
|                  |                                             |                   | BUILDING#2                          |                  |                  |                  |                   |
| B-2-1            | N9                                          | BUILDING#2        | BUILDING#2-BUSSBARN                 | FIX-W-D          | WALL             | P3247-LV         | 3, 2              |
| B-2-2            | N 11                                        | BUILDING#2        | BUILDING#2-BUSSBARN                 | 180-C            | CEILING          | M3077-PLVE       | 3,7               |
| B-2-3            | N 14                                        | BUILDING#2        | BUILDING#2-BUSSBARN                 | 180-C            | CEILING          | M 3077-PLVE      | 3,7               |
| B-2-4            | N 17                                        | BUILDING#2        | BUILDING#2-BUSSBARN                 | FIX-W-D          | WALL             | P3247-LV         | ·                 |
| D-Z-4            | IN 1/                                       | BUILDING #2       |                                     | LIV-88-D         | VVALL            | F 3241-LV        | 3,2               |
|                  |                                             |                   | BREEN BUILDING 3A                   |                  |                  |                  |                   |
| B-3-1            | N31-P18                                     | OFFICE HALLWAY    | BUILDING#3-SECURITY EQUIPMENT ROOM  | FIX-180-C        | CEILING          | M3077-PLVE       | 6,7               |
|                  | b)                                          |                   |                                     | -                |                  |                  |                   |