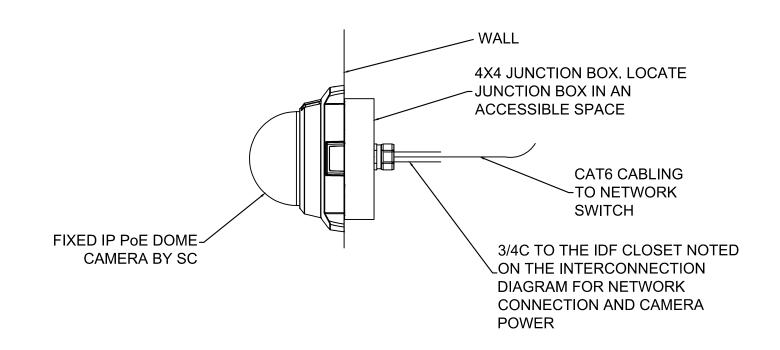

## NOMENCLATURE:

PROPOSED CAMERA SCHEDULE

2 FIXED WALL MOUNTED DOME CAMERA

SCALE: N.T.S. FUNCTION CODE: FIX-W-D

360 DEGREE PANORAMIC WITH PTZ WALL MOUNTED CAMERA

SCALE: N.T.S. FUNCTION CODE: 360 PTZ-W

4) 180 DEGREE PANORAMIC WALL MOUNTED CAMERA

SCALE: N.T.S. FUNCTION CODE: FIX-180-W

5 360 DEGREE WALL MOUNTED PANORAMIC CAMERA
SCALE: N.T.S. FUNCTION CODE: 360-W

6 360 DEGREE CEILING MOUNTED PANORAMIC CAMERA SCALE: N.T.S. FUNCTION CODE: 360-C

7 180 DEGREE CEILING MOUNTED PANORAMIC CAMERA
SCALE: N.T.S. FUNCTION CODE: FIX-180-C