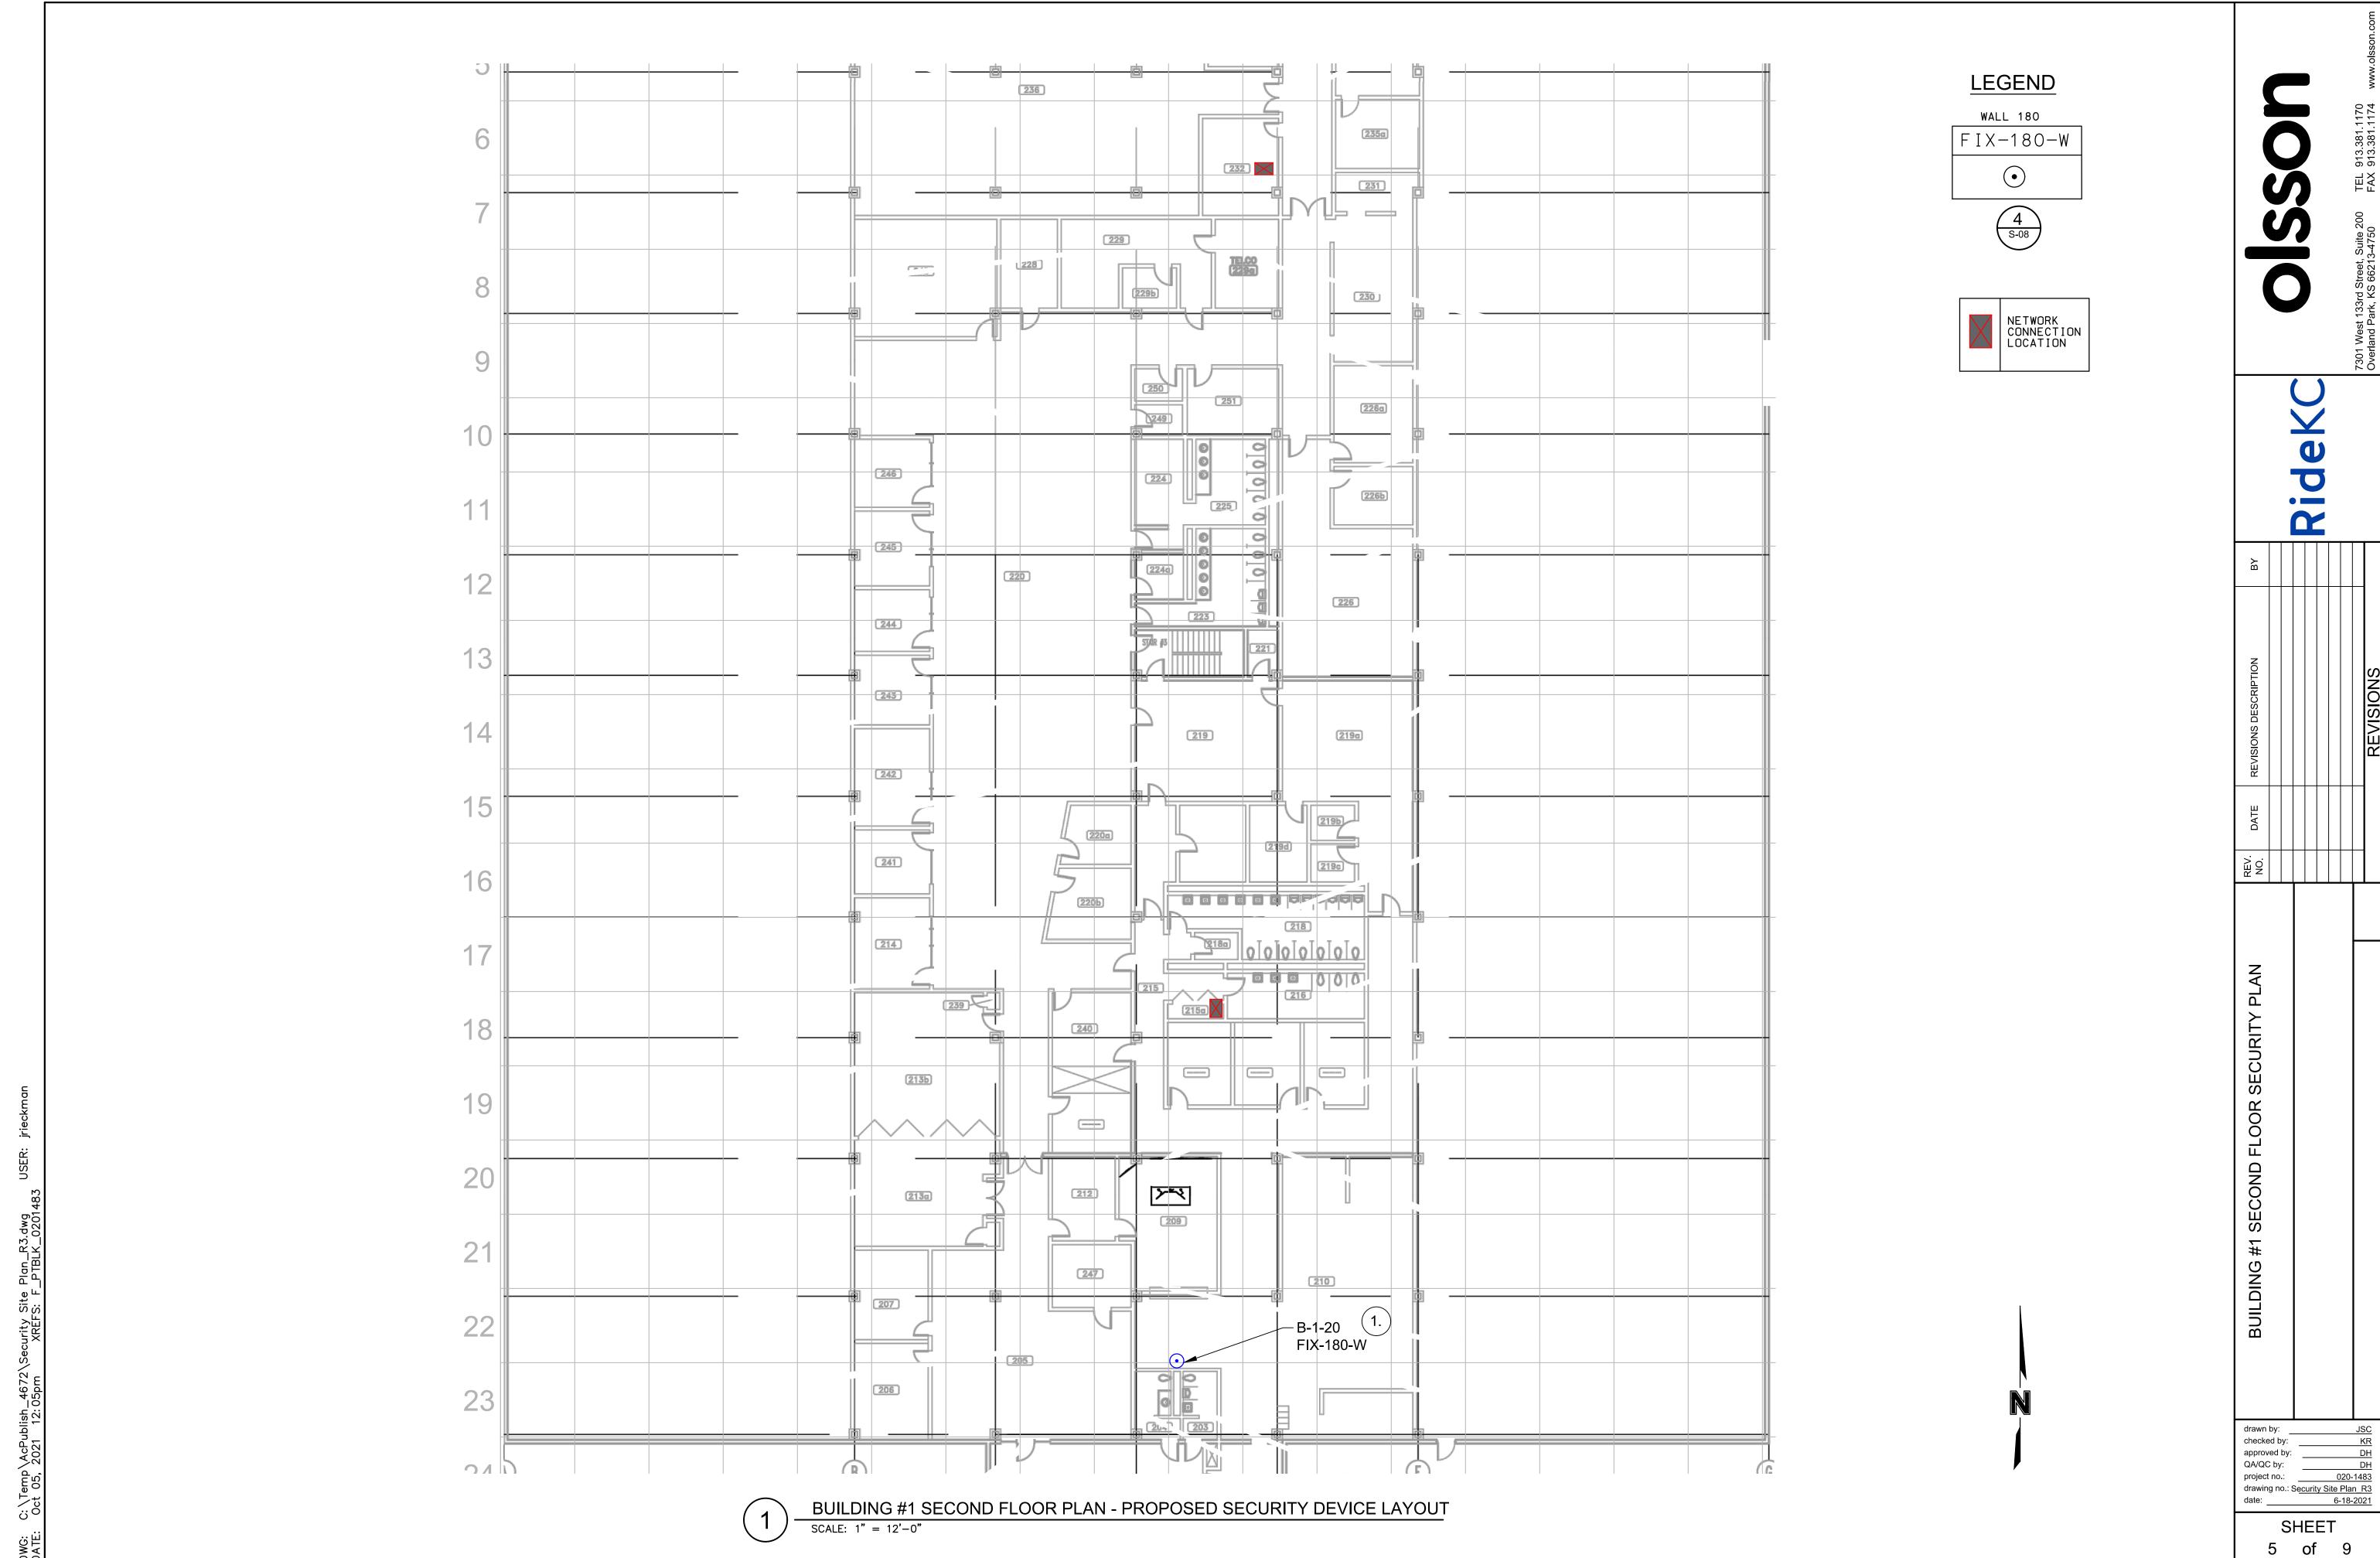

RideK

REV. DATE REVISIONS DESCRIPTION BY

FLOOR SECURITY PLAN

BUILDING #1 FIRST FLOO

drawn by: JSC
checked by: KR
approved by: DH
QA/QC by: DH
project no.: 020-1483
drawing no.: Security Site Plan R3

SHEET 4 of 9

project no.: 020-1483 drawing no.: Security Site Plan R3 6-18-2021

SHEET of 9

| Camera<br>Number | Camera<br>ID                                | Mounting Location | Network Connection Location         | Function<br>Code | Housing<br>Mount | Camera Model     | Drawing<br>Detail |
|------------------|---------------------------------------------|-------------------|-------------------------------------|------------------|------------------|------------------|-------------------|
|                  |                                             |                   | SITE                                |                  |                  |                  |                   |
| S-1              | X3-E17                                      | SWBUILDING#3      | BUILDING#3-SECURITY EQUIPMENT ROOM  | 360 PTZ-W        | WALL             | Q6010-E & Q6075E | 3, 3              |
| S-2              | XP-B 15                                     | N PARKING LOT C   | BUILDING#3-SECURITY EQUIPMENT ROOM  | 360 PTZ-PL       | POLE             | Q6010-E & Q6075E | 3, 9              |
| S-3              | XP-A 11                                     | PARKING LOT B     | SECURITY GUARD SHACK                | 360 PTZ-PL       | POLE             | Q6010-E & Q6075E | 3,9               |
| S-4              | XP-D9a                                      | SW PARKING LOT A  | SECURITY GUARD SHACK                | FIX-PL-D         | POLE             | P3247-LV         | 3,7               |
| S-5              | XP-D9b                                      | SW PARKING LOT A  | SECURITY GUARD SHACK                | FIX-PL-D         | POLE             | P3247-LV         | 3,7               |
| S-6              | XP-D6a                                      | NW PARKING LOT A  | SECURITY GUARD SHACK                | FIX-PL-D         | POLE             | P3247-LV         | 3,7               |
| S-7              | XP-D6b                                      | NW PARKING LOT A  | SECURITY GUARD SHACK                | FIX-PL-D         | POLE             | P3247-LV         | 3,7               |
| S-8              | XP-E8                                       | PARKING LOT A     | SECURITY GUARD SHACK                | 360 PTZ-PL       | POLE             | Q6010-E & Q6075E | 3,9               |
| S-9              | XP-J7                                       | E PARKING LOT A   | BUILDING#1-SHIPPING&RECEIVING       | 360 PTZ-PL       | POLE             | Q6010-E & Q6075E | 3,9               |
| S-10             | X2-K9                                       | NWBUILDING#2      | BUILDING#2-ELECTRICAL ROOM          | 360 PTZ-W        | WALL             | Q6010-E & Q6075E | 3, 3              |
| S-11             | X2-N8                                       | BUILDING CATWALK  | BUILDING#1-SHIPPING & RECEIVING     | 360 PTZ-C        | CEILING          | Q6010-E & Q6075E | 3,9               |
| S-12             | X1-L2                                       | NWBUILDING#1      | BUILDING#1-SHIPPING & RECEIVING     | 360 PTZ-W        | WALL             | Q6010-E & Q6075E | 3,3               |
| S-13             | X1-N2                                       | N BUILDING#1      | BUILDING#1-SHIPPING&RECEIVING       | FIX-W-D          | WALL             | P3247-LV         | 3, 2              |
| S-14             | X1-P2                                       | NE BUILDING #1    | BUILDING#1-SHIPPING & RECEIVING     | 360 PTZ-PL       | POLE             | Q6010-E & Q6075E | 3,9               |
| S-15             | X1-P6                                       | E BUILDING #1     | BUILDING#2-ABOVE 18TH ST ENTRY DR   | 360-W            | WALL             | Q6010-E          | 3,5               |
| S-16             | X2-Q8                                       | NE BUILDING #2    | BUILDING#2 - ABOVE 18TH ST ENTRY DR | FIX-W-D          | WALL             | P3247-LV         | 3, 2              |
| S-17             | X2-Q9                                       | NE BUILDING #2    | BUILDING#2-ABOVE 18TH ST ENTRY DR   | 360 PTZ-W        | WALL             | Q6010-E & Q6075E | 3,3               |
| S-18             | X2-R10                                      | N FUELING STATION | BUILDING#2-ABOVE 18TH ST ENTRY DR   | 180-W            | WALL             | M3077-PLVE       | 3, 4              |
| S-19             | X2-R13a                                     | FUELING STATION   | BUILDING#2 - ELECTRICAL ROOM        | FIX-C-D          | WALL             | P3247-LV         | 3, 1              |
| S-20             | X2-R13b                                     | FUELING STATION   | BUILDING#2 - ELECTRICAL ROOM        | FIX-C-D          | WALL             | P3247-LV         | 3, 1              |
| S-21             | X2-Q17                                      | SE BUILDING #2    | BUILDING#2 - ELECTRICAL ROOM        | 360 PTZ-W        | WALL             | Q6010-E & Q6075E | 3, 3              |
| S-22             | X2-N17                                      | S BUILDING#2      | BUILDING#2-ELECTRICAL ROOM          | FIX-W-D          | WALL             | P3247-LV         | 3, 2              |
| S-23             | X2-K17                                      | SW BUILDING #2    | BUILDING#2 - ELECTRICAL ROOM        | 360 PTZ-W        | WALL             | Q6010-E & Q6075E | 3,3               |
| S-24             | X3-I15                                      | SE BUILDING #3    | BUILDING#3-SECURITY EQUIPMENT ROOM  | 360 PTZ-W        | WALL             | Q6010-E & Q6075E | 3,3               |
| S-25             | X3-H11                                      | NE BUILDING #3    | FARE COLLECTION ISLAND              | 360 PTZ-W        | WALL             | Q6010-E & Q6075E | 3,3               |
| S-26             | X3-H10a                                     | FARE COLLECTION   | FARE COLLECTION ISLAND              | FIX-C-D          | CEILING          | P3247-LV         | 3, 1              |
| S-27             | X3-H10b                                     | FARE COLLECTION   | FARE COLLECTION ISLAND              | FIX-C-D          | CEILING          | P3247-LV         | 3, 1              |
| S-28             | X3-E11                                      | NWBUILDING#3      | BUILDING#3-SECURITY EQUIPMENT ROOM  | 360 PTZ-W        | WALL             | Q6010-E & Q6075E | 3,3               |
| S-29             | X3-E15                                      | WBUILDING#3       | BUILDING#3-SECURITY EQUIPMENT ROOM  | FIX-W-D          | WALL             | P3247-LV         | 3, 2              |
| S-30             | X2-R9                                       | NE BUILDING #2    | BUILDING#2-ABOVE 18TH ST ENTRY DR   | 180-W            | WALL             | M3077-PLVE       | 3,4               |
|                  |                                             |                   | BUILDING#1                          |                  |                  |                  |                   |
| B-1-1            | N10-H2                                      | BASEMENT          | BUILDING#1-BASEMENT                 | FIX-180-C        | CEILING          | M3077-PLVE       | 4,7               |
| B-1-2            | N10-B3                                      | BASEMENT          | BUILDING #1- BASEM ENT              | FIX-180-C        | CEILING          | M 3077-PLVE      | 4,7               |
|                  | 1000 GBU 7 104500                           |                   |                                     |                  |                  |                  | ·                 |
| B-1-3            | N 10-G3                                     | BASEMENT          | BUILDING#1-BASEMENT                 | FIX-C-D          | CEILING          | P3247-LV         | 4, 1              |
| B-14             | N10-E4                                      | BASEMENT          | BUILDING#1-BASEMENT                 | FIX-C-D          | CEILING          | P3247-LV         | 4, 1              |
| B-1-5            | N 10-A 6                                    | BASEMENT          | BUILDING#1-BASEMENT                 | FIX-C-D          | CEILING          | P3247-LV         | 4, 1              |
| B-1-6            | N 10-16                                     | BASEMENT          | BUILDING#1-BASEMENT                 | FIX-C-D          | CEILING          | P3247-LV         | 4, 1              |
| B-1-7            | N 11-H 2a                                   | PARTS SUPPLY ROOM | BUILDING#1-SHIPPING&RECEIVING       | FIX-W-D          | WALL             | P3247-LV         | 4,2               |
|                  | 50019-19960 TSRESS 16300                    |                   |                                     |                  |                  |                  | ·                 |
| B-1-8            | N11-H2b                                     | PARTS SUPPLY ROOM | BUILDING #1- SHIPPING & RECEIVING   | FIX-W-D          | WALL             | P3247-LV         | 4,2               |
| B-1-9            | N 11-12                                     | PARTS SUPPLY ROOM | BUILDING#1-SHIPPING & RECEIVING     | FIX-W-D          | WALL             | P3247-LV         | 4,2               |
| B-1-10           | N11-J2a                                     | PARTS SUPPLY ROOM | BUILDING#1-SHIPPING & RECEIVING     | FIX-W-D          | WALL             | P3247-LV         | 4,2               |
| B-1-11           | N11-J2b                                     | PARTS SUPPLY ROOM | BUILDING#1-SHIPPING&RECEIVING       | FIX-W-D          | WALL             | P3247-LV         | 4,2               |
| B-1-12           | N11K2                                       | PARTS SUPPLY ROOM | BUILDING#1-SHIPPING&RECEIVING       | FIX-W-D          | WALL             | P3247-LV         | 4,2               |
| B-1-13           | N11L2                                       | PARTS SUPPLY ROOM | BUILDING#1-SHIPPING&RECEIVING       | FIX-W-D          | WALL             | P3247-LV         | 4, 2              |
| B-1-14           | N11-F6                                      | PARTS SUPPLY ROOM | BUILDING#1-SHIPPING&RECEIVING       | FIX-W-D          | WALL             | P3247-LV         | 4,2               |
|                  |                                             |                   |                                     |                  |                  |                  |                   |
| B-1-15           | N11-H6                                      | PARTS SUPPLY ROOM | BUILDING #1- SHIPPING & RECEIVING   | FIX-180-C        | CEILING          | M 3077-PLVE      | 4,7               |
| B-1-16           | N 11-H7                                     | PARTS SUPPLY ROOM | BUILDING#1-SHIPPING&RECEIVING       | FIX-180-C        | CEILING          | M3077-PLVE       | 4,7               |
| B-1-17           | N 11-M 7                                    | PARTS SUPPLY ROOM | BUILDING#1-SHIPPING&RECEIVING       | FIX-180-C        | CEILING          | M3077-PLVE       | 4,7               |
| B-1-18           | N 11-127                                    | LOBBYAREA         | BUILDING#1-SHIPPING&RECEIVING       | FIX-180-C        | CEILING          | M3077-PLVE       | 4,7               |
| B-1-19           | N 11-K26                                    | LOBBY AREA        | BUILDING#1-SHIPPING&RECEIVING       | FIX-180-C        | CEILING          | M 3077-PLVE      | 4,7               |
|                  | 2000 C. |                   |                                     |                  |                  |                  | ·                 |
| B-1-20           | N 12-J22                                    | UPSTAIRS LOBBY    | BUILDING #1- SECOND FLOOR           | FIX-180-W        | WALL             | M 3077-PLVE      | 5,4               |
|                  |                                             |                   | BUILDING#2                          |                  |                  |                  |                   |
| B-2-1            | N9                                          | BUILDING#2        | BUILDING#2-BUSSBARN                 | FIX-W-D          | WALL             | P3247-LV         | 3, 2              |
| B-2-2            | N 11                                        | BUILDING#2        | BUILDING#2-BUSSBARN                 | 180-C            | CEILING          | M3077-PLVE       | 3,7               |
| B-2-3            | N 14                                        | BUILDING#2        | BUILDING#2-BUSSBARN                 | 180-C            | CEILING          | M 3077-PLVE      | 3,7               |
| B-2-4            | N 17                                        | BUILDING#2        | BUILDING#2-BUSSBARN                 | FIX-W-D          | WALL             | P3247-LV         | ·                 |
| D-Z-4            | IN 1/                                       | BUILDING #2       |                                     | LIV-88-D         | VVALL            | F 3241-LV        | 3,2               |
|                  |                                             |                   | BREEN BUILDING 3A                   |                  |                  |                  |                   |
| B-3-1            | N31-P18                                     | OFFICE HALLWAY    | BUILDING#3-SECURITY EQUIPMENT ROOM  | FIX-180-C        | CEILING          | M3077-PLVE       | 6,7               |
|                  | b)                                          |                   |                                     | -                |                  |                  |                   |