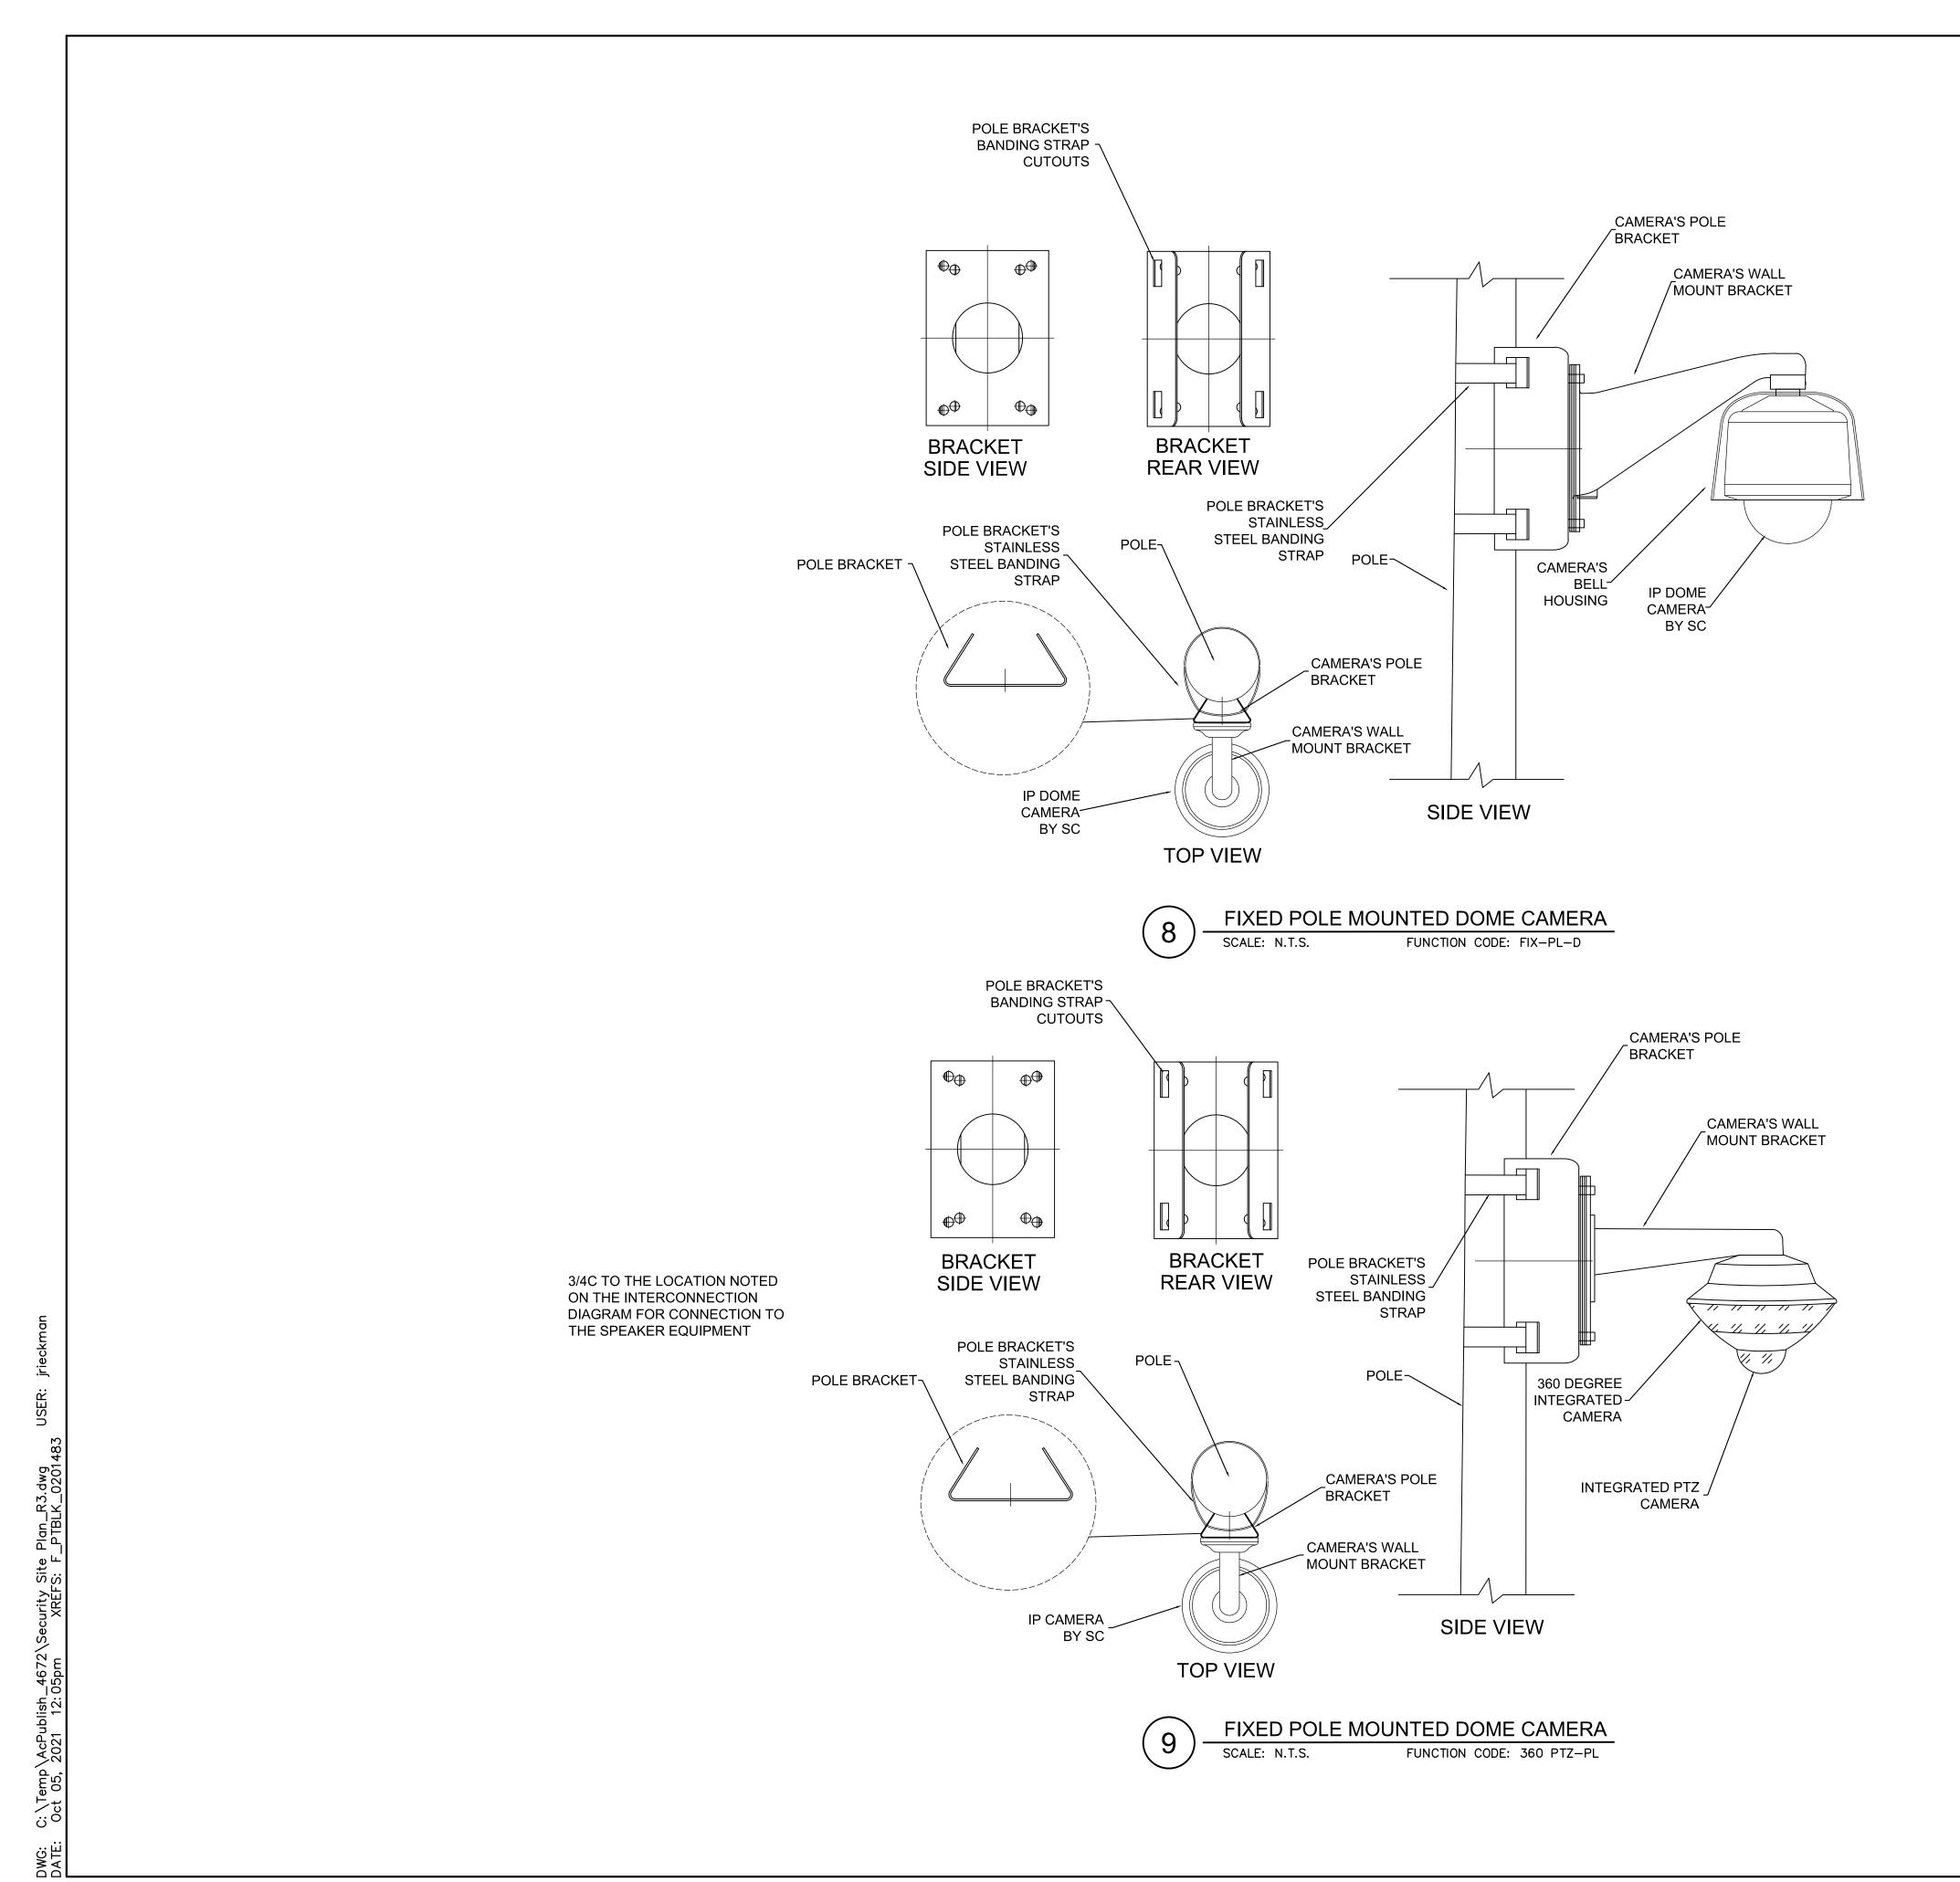

## NOMENCLATURE:

PROPOSED CAMERA SCHEDULE

2 FIXED WALL MOUNTED DOME CAMERA

SCALE: N.T.S. FUNCTION CODE: FIX-W-D

360 DEGREE PANORAMIC WITH PTZ WALL MOUNTED CAMERA

SCALE: N.T.S. FUNCTION CODE: 360 PTZ-W

4) 180 DEGREE PANORAMIC WALL MOUNTED CAMERA

RIGER C AND TEL 913.381.1170

REV. DATE REVISIONS DESCRIPTION BY

NO. HOLD STATE OF THE STATE OF THE

SECURITY DETAILS SHEET 1

drawn by: JSC
checked by: KR
approved by: DH
QA/QC by: DH
project no.: 020-1483
drawing no.: Security Site Plan R3

SHEET 8 of 9

:: C:\Temp\AcPublish\_4672\Security Site Plan\_R3.dwg USER: jr E: Oct 05, 2021 12:05pm XREFS: F\_PTBLK\_0201483

SECURITY DETAIL SHEET 2

REV. DATE REVISIONS DESCRIPTION
NO. DATE REVISIONS DESCRIPTION
DETAILS.

drawn by: JSC
checked by: KR
approved by: DH
QA/QC by: DH
project no.: 020-1483
drawing no.: Security Site Plan R3
date: 6-18-2021

SHEET 9 of 9