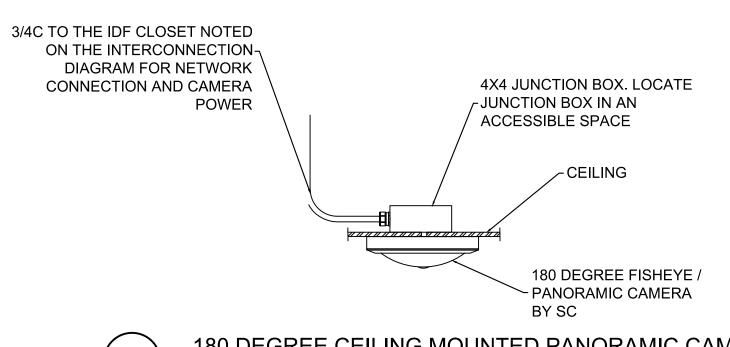

SCALE: N.T.S. FUNCTION CODE: FIX-180-W

5 360 DEGREE WALL MOUNTED PANORAMIC CAMERA
SCALE: N.T.S. FUNCTION CODE: 360-W

6 360 DEGREE CEILING MOUNTED PANORAMIC CAMERA SCALE: N.T.S. FUNCTION CODE: 360-C

7 180 DEGREE CEILING MOUNTED PANORAMIC CAMERA
SCALE: N.T.S. FUNCTION CODE: FIX-180-C