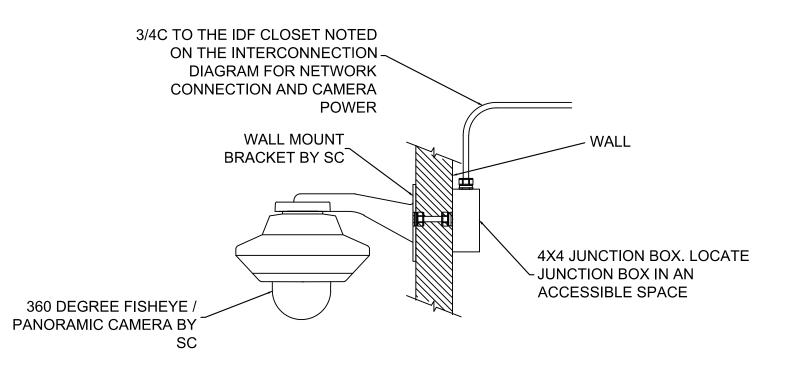

SCALE: N.T.S. FUNCTION CODE: FIX-180-W

5 360 DEGREE WALL MOUNTED PANORAMIC CAMERA
SCALE: N.T.S. FUNCTION CODE: 360-W

6 360 DEGREE CEILING MOUNTED PANORAMIC CAMERA SCALE: N.T.S. FUNCTION CODE: 360-C

7 180 DEGREE CEILING MOUNTED PANORAMIC CAMERA
SCALE: N.T.S. FUNCTION CODE: FIX-180-C